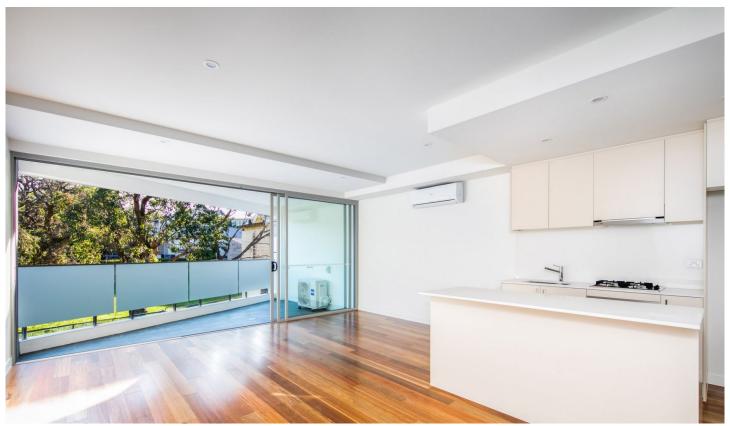

## The property features:

- Modern One bedroom + Separate Study Apartment
- Whisper quiet at back of block, Wooden floorboards throughout
- Designer kitchen with gas cook-top/oven, dishwasher & island
- Spacious combined lounge/dining with A/C, NBN internet, gas, TV connections
- Massive undercover balcony with quiet, leafy views & power/water/gas connections
- Large bedroom with built-in robe & dual room access
- -Spacious bathroom with internal laundry facilities