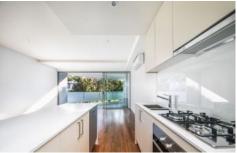

## The property features:

- Modern One bedroom + Separate Study Apartment
- Whisper quiet at back of block, Wooden floorboards throughout
- Designer kitchen with gas cook-top/oven, dishwasher & island
- Spacious combined lounge/dining with A/C, NBN internet, gas, TV connections
- Massive undercover balcony with quiet, leafy views & power/water/gas connections
- Large bedroom with built-in robe & dual room access
- -Spacious bathroom with internal laundry facilities