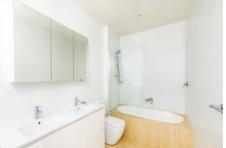

## The property features:

- Modern One bedroom + Separate Study Apartment
- Whisper quiet at back of block, Wooden floorboards throughout
- Designer kitchen with gas cook-top/oven, dishwasher & island
- Spacious combined lounge/dining with A/C, NBN internet, gas, TV connections
- Massive undercover balcony with quiet, leafy views & power/water/gas connections
- Large bedroom with built-in robe & dual room access
- -Spacious bathroom with internal laundry facilities