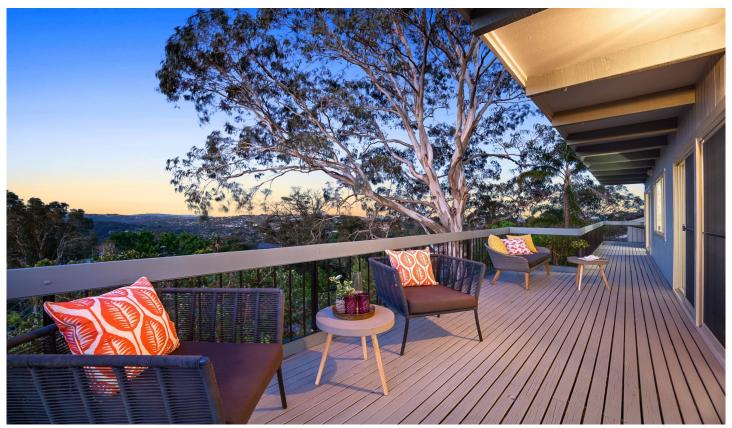

## 14 Paling Place Beacon Hill NSW

Please contact the agent to arrange a private inspection or virtual tour.

Newly renovated in fresh contemporary themes, this serene family home reveals spacious proportions and a separate lower-level granny flat offering a flexible solution for modern lifestyles. Taking in sweeping views over the district that come alive at night, the defined lounge and dining area is anchored by a stylish stone crafted kitchen. Wall-to-wall of sliding glass doors deliver seamless indoor and outdoor flow to the full-length north facing balcony, ideal for alfresco entertaining. Three bedrooms rest on the upper level, plus a separate one-bedroom granny flat, which is perfect for teens, in-laws or potential income (STCA). It's located close to village shops and express city