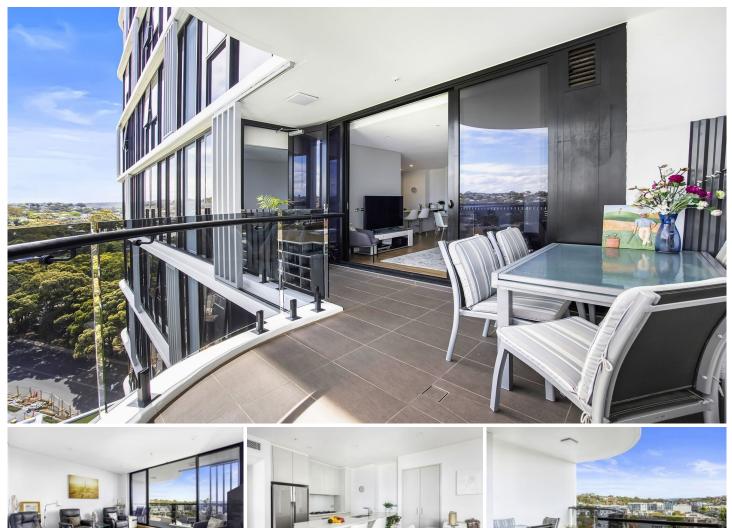

## 1223/15 Howard Avenue Dee Why NSW

\* For a private inspection or virtual tour of this property please contact the agent to arrange an appointment.

Holding a 12th floor position within the landmark 'Lighthouse' complex, this 'as new' apartment captures panoramic district views reaching all the way to the city skyline. Clean lines, stylish interiors, quality fixtures and finishes and a spacious three-bedroom layout with wall-to-wall windows framing the wide-open vista and a covered balcony for dining alfresco while enjoying magical sunsets. It makes for comfortable contemporary living with level lift access to secure parking and resort-style facilities including a heated pool, spa, gym and children's playground. Day to day living is a dream with direct access to cosmopolitan dining options, offering everything from