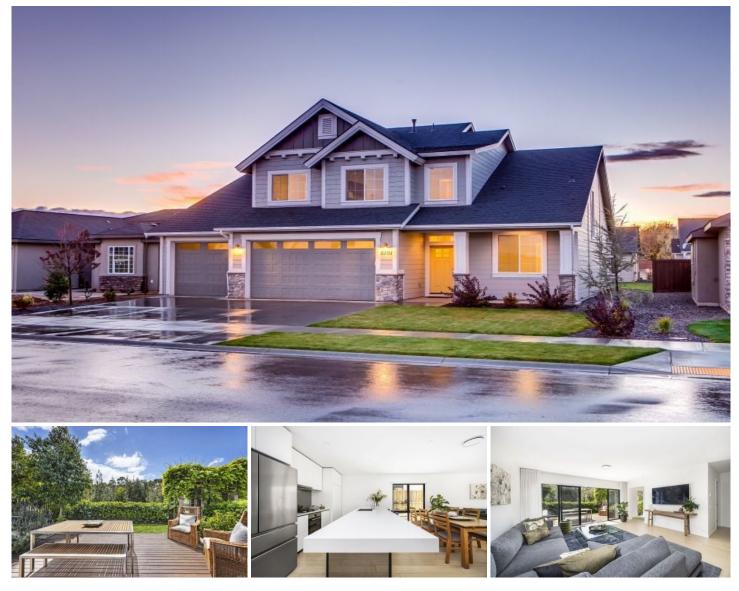

## 6 Hastings Street Warriewood NSW

Claiming the best position in the 'Sunland Estate this beautifully conceived home's timeless crafted interiors and the extensive use of glass harness the northerly sunshine and take in serene green outlooks of the neighbouring park. The free-flowing living and dining space is anchored by a gourmet kitchen with walls of sliding doors leading out to a sunny entertainer's deck and a child-friendly garden. A family focused layout features four big bedrooms, including a private master suite, plus a casual living area on the upper level. Its family orientated neighbourhood is positioned with access to the area's abundant nature reserves, picturesque walking trails, child-friendly parks, local shops, schools, express B-line city buses and surf beaches.