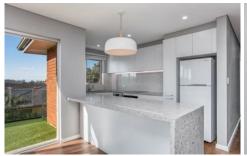

## 16/14 Campbell Parade Manly Vale NSW

\* For a private inspection or virtual tour of this property please contact the agent to arrange an appointment.

The Property Features Include:

- Newly renovated throughout
- Open plan living & dining with new floorboards throughout
- Living flowing seamlessly to spacious balcony with peaceful view overlooking the golf course
- Stunning open plan kitchen with stone bench tops, electric cooktop/oven & dishwasher, fridge optional
- Generous bedrooms both with built in wardrobes & new carpet
- New bathroom fully tiled with separate bath & shower, separate W/C