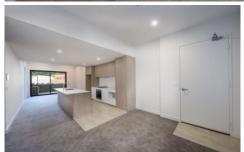

## The property features:

- Designer Smeg kitchen with gas cook-top, oven, dishwasher & breakfast bench
- King-size master, Queen-size 2nd bedroom both with built-ins,  $\ensuremath{\mathsf{A}}/\ensuremath{\mathsf{C}}$
- Full master bathroom, Ensuite off Master bedroom, internal laundry fixtures with dryer
- Combined lounge/dining with A/C, CableTV/Phone/Internet/Gas connections
- Huge undercover balcony with power/gas/water
- Single security car space
- Private security complex close to Mall, Golf Course &