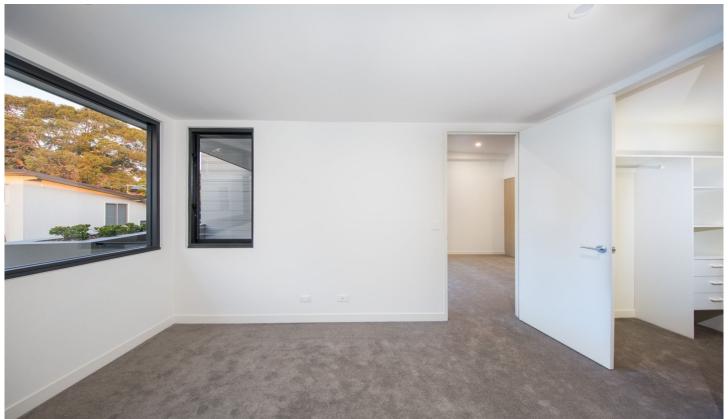

## The property features:

- Designer Smeg kitchen with gas cook-top, oven, dishwasher & breakfast bench
- King-size master, Queen-size 2nd bedroom both with built-ins,  $\ensuremath{\mathsf{A}}/\ensuremath{\mathsf{C}}$
- Full master bathroom, Ensuite off Master bedroom, internal laundry fixtures with dryer
- Combined lounge/dining with A/C, CableTV/Phone/Internet/Gas connections
- Huge undercover balcony with power/gas/water
- Single security car space
- Private security complex close to Mall, Golf Course &