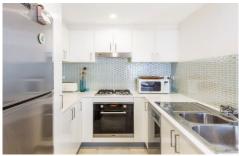

## The Property Features:

- -King-size bedroom with built-ins, A/C, balcony access & floorboards
- -Spacious lounge/dining with floorboards & balcony
- -Designer kitchen with gas cook-top/oven & dishwasher fridge included
- -Modern full bathroom & New York style internal laundry with washer & dryer included
- -Spacious undercover balcony & garden terrace with outdoor deck outdoor setting included
- -Single security car space and storeroom included
- -Pets considered upon application