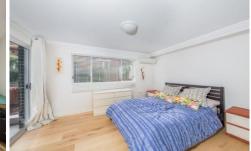

## The Property Features:

- -King-size bedroom with built-ins, A/C, balcony access & floorboards
- -Spacious lounge/dining with floorboards & balcony
- -Designer kitchen with gas cook-top/oven & dishwasher fridge included
- -Modern full bathroom & New York style internal laundry with washer & dryer included
- -Spacious undercover balcony & garden terrace with outdoor deck outdoor setting included
- -Single security car space and storeroom included
- -Pets considered upon application