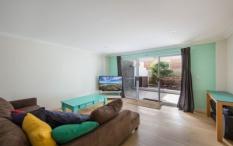

## The Property Features:

- -King-size bedroom with built-ins, A/C, balcony access & floorboards
- -Spacious lounge/dining with floorboards & balcony
- -Designer kitchen with gas cook-top/oven & dishwasher fridge included
- -Modern full bathroom & New York style internal laundry with washer & dryer included
- -Spacious undercover balcony & garden terrace with outdoor deck outdoor setting included
- -Single security car space and storeroom included
- -Pets considered upon application