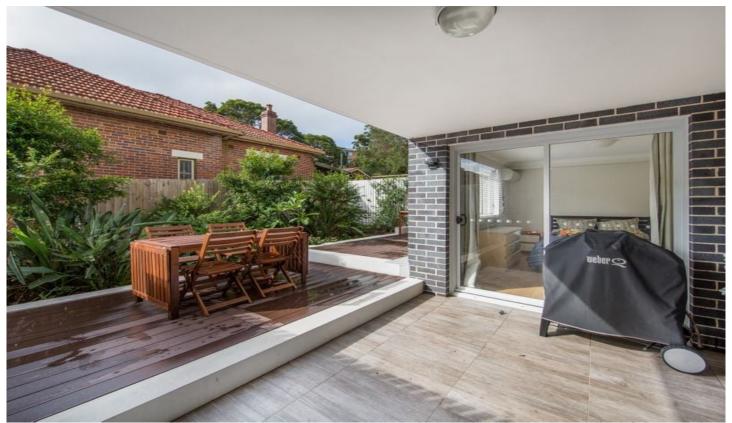

## The Property Features:

- -King-size bedroom with built-ins, A/C, balcony access & floorboards
- -Spacious lounge/dining with floorboards & balcony
- -Designer kitchen with gas cook-top/oven & dishwasher fridge included
- -Modern full bathroom & New York style internal laundry with washer & dryer included
- -Spacious undercover balcony & garden terrace with outdoor deck outdoor setting included
- -Single security car space and storeroom included
- -Pets considered upon application