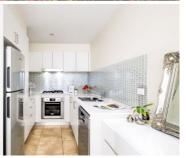

## 23/1 Mactier Street Narrabeen NSW

\* For a private inspection or virtual tour of this property please contact the agent to arrange an appointment.

Featuring high ceilings in the living and dining areas, as well as a sizeable alfresco balcony with ocean outlook, this secure block presents a rare combination of coastal delights to call home. Positioned on the top floor at the rear of the building, directly across from the sands of Narrabeen beach, this unit is complete with sleek and modern finishes.

## The Property Features:

- Light-filled airy bedroom with built-in wardrobe and overhead storage
- Stone crafted kitchen bench tops
- Stainless steel ILVE appliances with gas cooktop

For full version visit the website