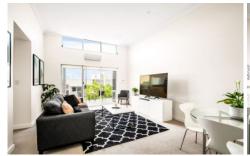

## 23/1 Mactier Street Narrabeen NSW

\* For a private inspection or virtual tour of this property please contact the agent to arrange an appointment.

Featuring high ceilings in the living and dining areas, as well as a sizeable alfresco balcony with ocean outlook, this secure block presents a rare combination of coastal delights to call home. Positioned on the top floor at the rear of the building, directly across from the sands of Narrabeen beach, this unit is complete with sleek and modern finishes.

## The Property Features:

- Light-filled airy bedroom with built-in wardrobe and overhead storage
- Stone crafted kitchen bench tops
- Stainless steel ILVE appliances with gas cooktop

For full version visit the website