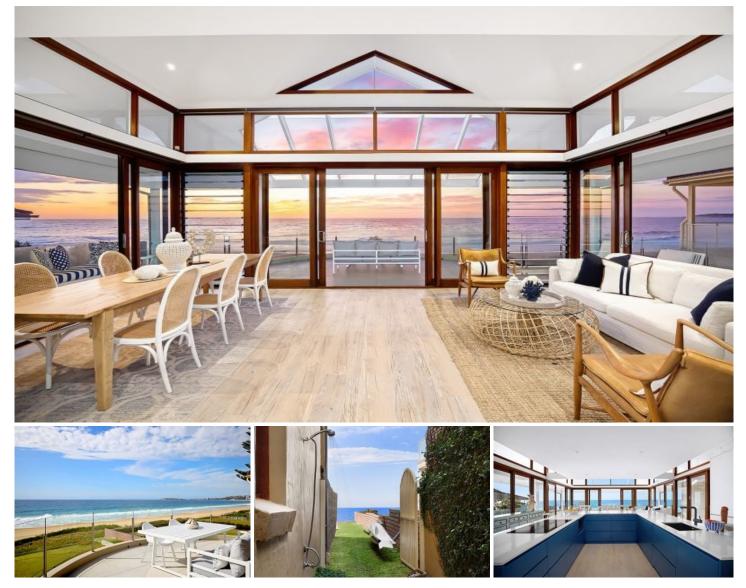

## 2/165 Ocean Street Narrabeen NSW

Anchored to the shores of Narrabeen Beach, this unique oceanfront residence commands awe-inspiring unobstructed views over the ocean that sweep to Narrabeen Headland, Collaroy Beach to Long Reef Headland and beyond. Oriented for absolute privacy with all principal rooms soaking up the endless ocean vista, the home's pared back interiors and select palette of finishes been crafted to integrate with its coastal setting, with hardy materials to stand the test of time. The free-flowing living space is anchored by a new gourmet kitchen, framed by vast panels of glass blurring the lines between indoors and out. Upstairs is dedicated to a master suite, two middle level bedrooms, plus a lower-level study perfect for those working from home. High-end finishes achieve a luxurious take on relaxed barefoot living in one of Narrabeen best