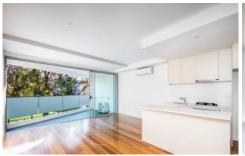

## The property features:

- Modern One bedroom + Separate Study Apartment
- Whisper quiet at back of block, Wooden floorboards throughout
- Designer kitchen with gas cook-top/oven, dishwasher & island
- Spacious combined lounge/dining with A/C, NBN internet, gas, TV connections  $\,$
- Massive undercover balcony with quiet, leafy views & power/water/gas connections
- Large bedroom with built-in robe & dual room access
- -Spacious bathroom with internal laundry facilities