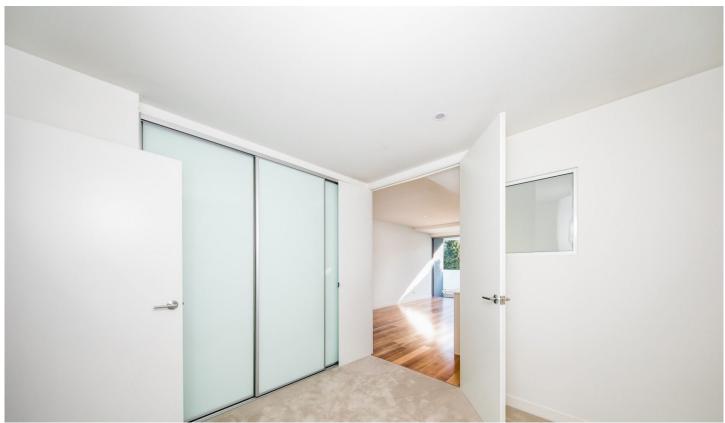

## The property features:

- Modern One bedroom + Separate Study Apartment
- Whisper quiet at back of block, Wooden floorboards throughout
- Designer kitchen with gas cook-top/oven, dishwasher & island
- Spacious combined lounge/dining with A/C, NBN internet, gas, TV connections  $\,$
- Massive undercover balcony with quiet, leafy views & power/water/gas connections
- Large bedroom with built-in robe & dual room access
- -Spacious bathroom with internal laundry facilities