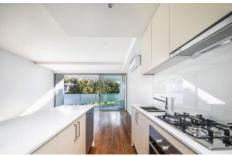

## The property features:

- Modern One bedroom + Separate Study Apartment
- Whisper quiet at back of block, Wooden floorboards throughout
- Designer kitchen with gas cook-top/oven, dishwasher & island
- Spacious combined lounge/dining with A/C, NBN internet, gas, TV connections  $\,$
- Massive undercover balcony with quiet, leafy views & power/water/gas connections
- Large bedroom with built-in robe & dual room access
- -Spacious bathroom with internal laundry facilities