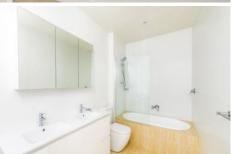

## The property features:

- Modern One bedroom + Separate Study Apartment
- Whisper quiet at back of block, Wooden floorboards throughout
- Designer kitchen with gas cook-top/oven, dishwasher & island
- Spacious combined lounge/dining with A/C, NBN internet, gas, TV connections  $\,$
- Massive undercover balcony with quiet, leafy views & power/water/gas connections
- Large bedroom with built-in robe & dual room access
- -Spacious bathroom with internal laundry facilities