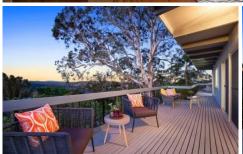

## 13 Paling Place Beacon Hill NSW

Please contact the agent to arrange a private inspection or virtual tour.

Newly renovated in fresh contemporary themes, this serene family home reveals spacious proportions and a separate lower-level granny flat offering a flexible solution for modern lifestyles. Taking in sweeping views over the district that come alive at night, the defined lounge and dining area is anchored by a stylish stone crafted kitchen. Wall-to-wall of sliding glass doors deliver seamless indoor and outdoor flow to the full-length north facing balcony, ideal for alfresco entertaining. Three bedrooms rest on the upper level, plus a separate one-bedroom granny flat, which is perfect for teens, in-laws or potential income (STCA). It's located close to village shops and express city