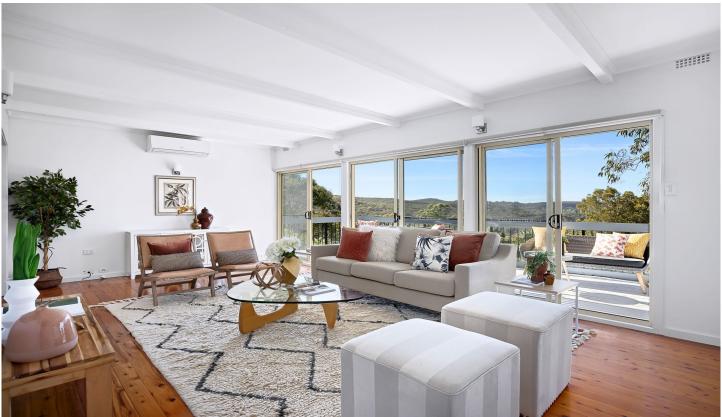

## 13 Paling Place Beacon Hill NSW

Please contact the agent to arrange a private inspection or virtual tour.

Newly renovated in fresh contemporary themes, this serene family home reveals spacious proportions and a separate lower-level granny flat offering a flexible solution for modern lifestyles. Taking in sweeping views over the district that come alive at night, the defined lounge and dining area is anchored by a stylish stone crafted kitchen. Wall-to-wall of sliding glass doors deliver seamless indoor and outdoor flow to the full-length north facing balcony, ideal for alfresco entertaining. Three bedrooms rest on the upper level, plus a separate one-bedroom granny flat, which is perfect for teens, in-laws or potential income (STCA). It's located close to village shops and express city