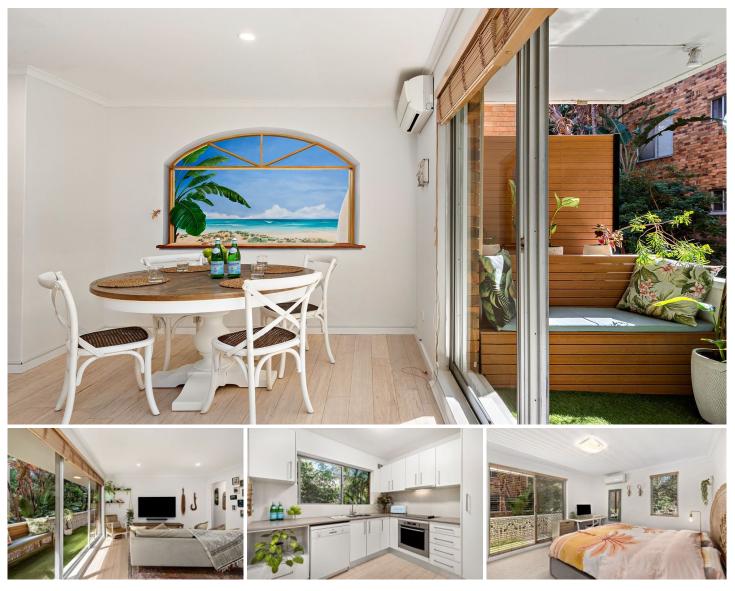

## 12/11 Jenkins Street Collaroy NSW

Situated in a boutique block just a short walk to Collaroy Beach, this well-presented 'Palm Grove' apartment enjoys a sunlit corner position on the first floor. Offering laidback coastal living and quiet convenience, the apartment is ideally placed for effortless access to Collaroy village shops, express city buses, and the surf.

- Full brick boutique block of only 12 apartments

- Open plan living/dining with undercover wraparound balcony

- Bright modern kitchen, dishwasher, quality cooktop, s/steel oven

- Double bedrooms incl. main with built-ins,  $\ensuremath{a/c}$  , and balcony access

- Pet Friendly subject to Strata, air conditioning throughout