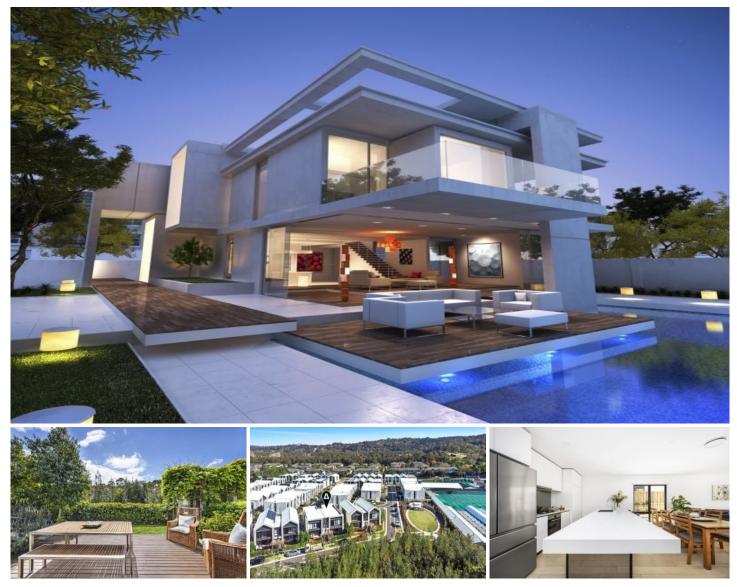

## 7 Hastings Street Warriewood NSW

Claiming the best position in the 'Sunland Estate this beautifully conceived home's timeless crafted interiors and the extensive use of glass harness the northerly sunshine and take in serene green outlooks of the neighbouring park. The free-flowing living and dining space is anchored by a gourmet kitchen with walls of sliding doors leading out to a sunny entertainer's deck and a child-friendly garden. A family focused layout features four big bedrooms, including a private master suite, plus a casual living area on the upper level. Its family orientated neighbourhood is positioned with access to the area's abundant nature reserves, picturesque walking trails, child-friendly parks, local shops, schools, express B-line city buses and surf beaches.

## 4 🛤 2 🚔 2 😭

Type : Townhouse Price : Auction View : https://portfolio.agentpoint.com.au/swell/6683354

Alicia Thomas 02 8888 8888