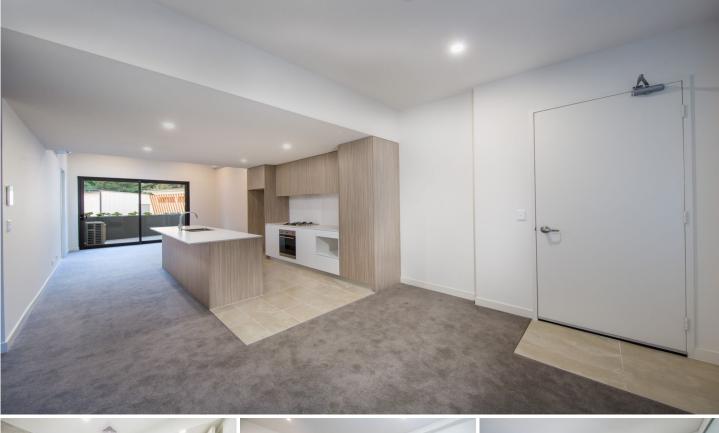

## The property features:

- Designer Smeg kitchen with gas cook-top, oven, dishwasher & breakfast bench

- King-size master, Queen-size 2nd bedroom both with built-ins,  $\ensuremath{\mathsf{A/C}}$ 

- Full master bathroom, Ensuite off Master bedroom, internal laundry fixtures with dryer

- Combined lounge/dining with A/C, CableTV/Phone/Internet/Gas connections

- Huge undercover balcony with power/gas/water

- Single security car space
- Private security complex close to Mall, Golf Course &