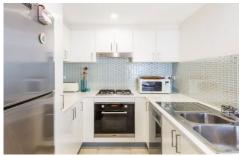

## The Property Features:

- -King-size bedroom with built-ins, A/C, balcony access & floorboards
- -Spacious lounge/dining with floorboards & balcony
- -Designer kitchen with gas cook-top/oven & dishwasher fridge included
- -Modern full bathroom & New York style internal laundry with washer & dryer included
- -Spacious undercover balcony & garden terrace with outdoor deck outdoor setting included
- -Single security car space and storeroom included
- -Pets considered upon application