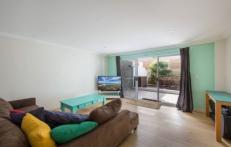

## The Property Features:

- -King-size bedroom with built-ins, A/C, balcony access & floorboards
- -Spacious lounge/dining with floorboards & balcony
- -Designer kitchen with gas cook-top/oven & dishwasher fridge included
- -Modern full bathroom & New York style internal laundry with washer & dryer included
- -Spacious undercover balcony & garden terrace with outdoor deck outdoor setting included
- -Single security car space and storeroom included
- -Pets considered upon application