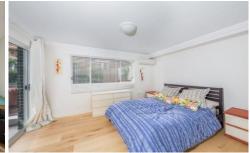

## The Property Features:

- -King-size bedroom with built-ins, A/C, balcony access & floorboards
- -Spacious lounge/dining with floorboards & balcony
- -Designer kitchen with gas cook-top/oven & dishwasher fridge included
- -Modern full bathroom & New York style internal laundry with washer & dryer included
- -Spacious undercover balcony & garden terrace with outdoor deck outdoor setting included
- -Single security car space and storeroom included
- -Pets considered upon application