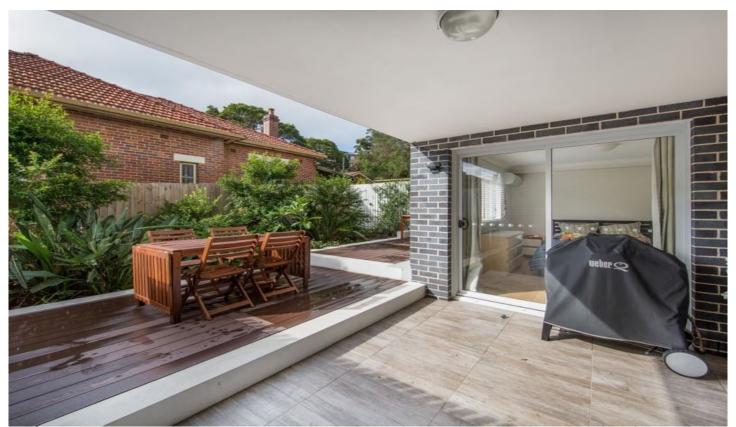

## The Property Features:

- -King-size bedroom with built-ins, A/C, balcony access & floorboards
- -Spacious lounge/dining with floorboards & balcony
- -Designer kitchen with gas cook-top/oven & dishwasher fridge included
- -Modern full bathroom & New York style internal laundry with washer & dryer included
- -Spacious undercover balcony & garden terrace with outdoor deck outdoor setting included
- -Single security car space and storeroom included
- -Pets considered upon application