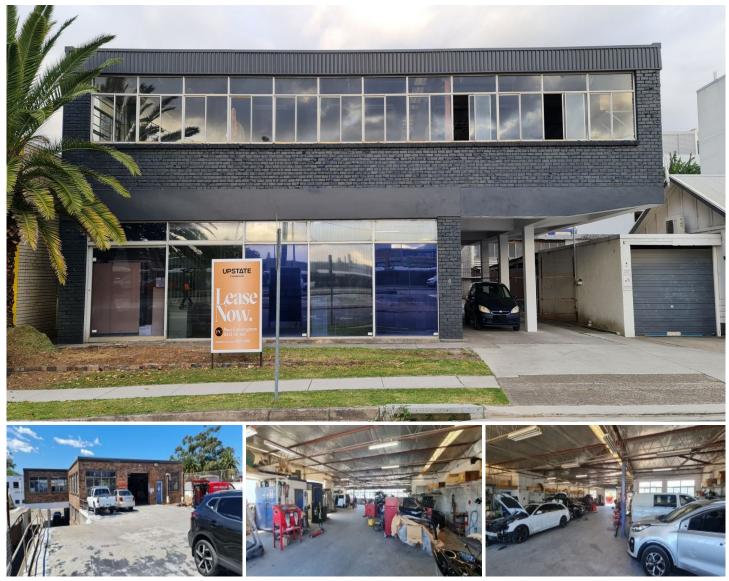

## 3/6 Roger Street Brookvale NSW

This warehouse is conveniently positioned up on the top floor of a free standing building just off Pittwater Road in Roger Street Brookvale. The property boasts a large number of windows, allowing loads of natural light. This provides any business with huge signage opportunities, promoting your business to loads of passing traffic every day. Zoned B5 business development, this provides flexible business uses, including but limited to; warehousing, storage, vehicle storage, distribution, hardware and building supplies, manufacturing, and specialised retail with Council approval.

- \* Total warehouse area 437sqm
- \* 2 car spaces
- \* Superb natural lighting

For full version visit the website

Type Price Building Size : 437 sqm

- : Industrial
- : Contact Agent
- View

Peter Moon 02 9999 9999