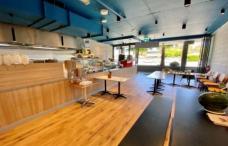

This rare opportunity to move straight in and start trading is a great opportunity to cater to the residents of the complex as well as the surrounding local community.

- \* Total Internal Area: 89m2
- \* 16m2 of outdoor space plus 9m2 storage space
- \* Full fit out available over \$220,000 spent by the owner
- \* 2 car spaces plus options for customer parking
- \* Brand new local retail centre with 10 shops close to full occupation