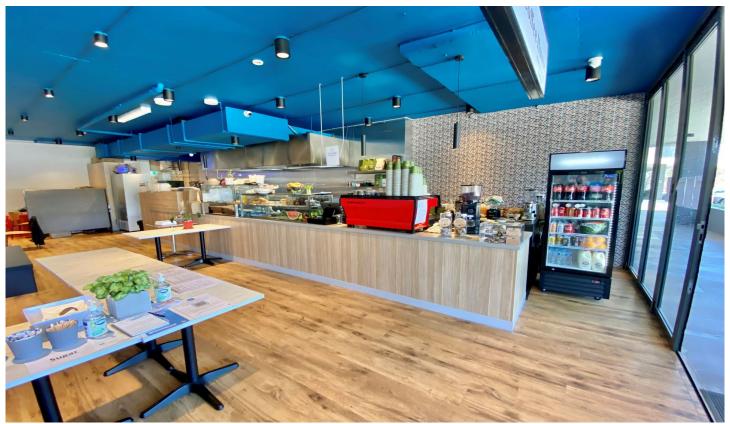

This rare opportunity to move straight in and start trading is a great opportunity to cater to the residents of the complex as well as the surrounding local community.

- \* Total Internal Area: 89m2
- \* 16m2 of outdoor space plus 9m2 storage space
- \* Full fit out available over \$220,000 spent by the owner
- \* 2 car spaces plus options for customer parking
- \* Brand new local retail centre with 10 shops close to full occupation