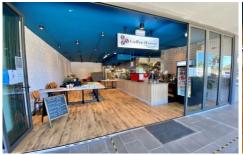

This rare opportunity to move straight in and start trading is a great opportunity to cater to the residents of the complex as well as the surrounding local community.

- \* Total Internal Area: 89m2
- \* 16m2 of outdoor space plus 9m2 storage space
- \* Full fit out available over \$220,000 spent by the owner
- \* 2 car spaces plus options for customer parking
- \* Brand new local retail centre with 10 shops close to full occupation