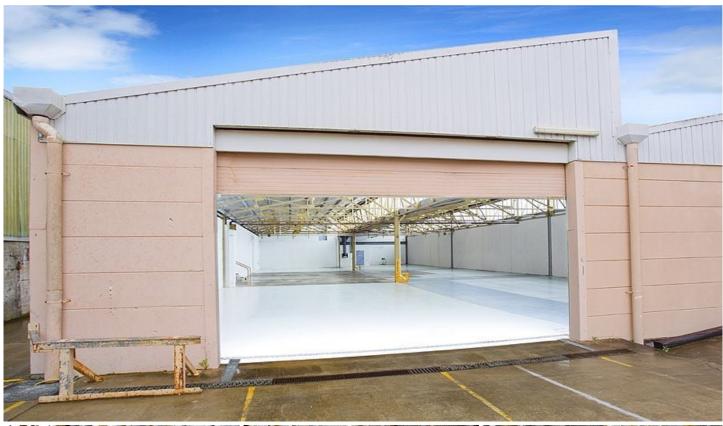

## 17 Green Street Brookvale NSW

760sqm warehouse with a large roller door, 2 street access and off street customer parking and entry, perfect for any trade supplier wanting signage and exposure to busy Green Street.

- \* 760sqm warehouse
- \* Clearance 4.5m to 6.9m
- \* 1 year lease available then monthly thereafter
- \* 8 car spaces
- \* Own male/female amenities and kitchenette
- \* Large open plan warehouse with high ceilings
- \* Bare shell ready for your touch
- \* Fantastic natural light with sawtooth roof
- \* Shopfront entry on Green Street
- \* Close to all Warringah Mall & all public transport