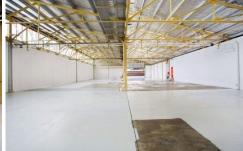

## 17 Green Street Brookvale NSW

760sqm warehouse with a large roller door, 2 street access and off street customer parking and entry, perfect for any trade supplier wanting signage and exposure to busy Green Street.

- \* 760sqm warehouse
- \* Clearance 4.5m to 6.9m
- \* 1 year lease available then monthly thereafter
- \* 8 car spaces
- \* Own male/female amenities and kitchenette
- \* Large open plan warehouse with high ceilings
- \* Bare shell ready for your touch
- \* Fantastic natural light with sawtooth roof
- \* Shopfront entry on Green Street
- \* Close to all Warringah Mall & all public transport