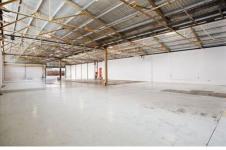

## 17 Green Street Brookvale NSW

760sqm warehouse with a large roller door, 2 street access and off street customer parking and entry, perfect for any trade supplier wanting signage and exposure to busy Green Street.

- \* 760sqm warehouse
- \* Clearance 4.5m to 6.9m
- \* 1 year lease available then monthly thereafter
- \* 8 car spaces
- \* Own male/female amenities and kitchenette
- \* Large open plan warehouse with high ceilings
- \* Bare shell ready for your touch
- \* Fantastic natural light with sawtooth roof
- \* Shopfront entry on Green Street
- \* Close to all Warringah Mall & all public transport