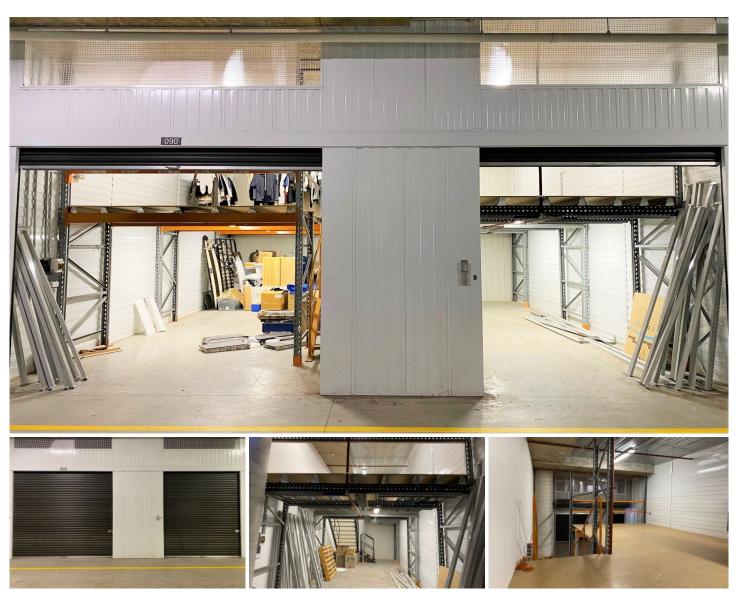

## 90/69 Middleton Road Cromer NSW

- \* Total Internal Area: 64m2
- \* Dimensions 8.8m length x 7.3m width
- \* Newly completed development The Vault, Cromer
- \* Great position within complex 4th unit from the entrance gate
- \* Excellent access with 2 roller doors
- \* Divided into 2 units that can be recombined
- \* Bonus mezzanine area of 46sqm (left 26sqm, right 20sqm)
- \* Perfect for investors or owner occupiers. Occupy all or rent one out!
- \* Layout of complex allows for occupant to drive up to the
- \* Internal clearance up to around 5m
- \* Shared disabled access amenities in complex