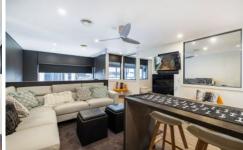

## 19/15 Polo Avenue Mona Vale NSW

This is a beautifully presented warehouse with floor to ceiling glass and is packed with audio visual, security systems and much more. The property comes fully furnished, offering many businesses a turnkey versatile property. It is generously equipped with several air conditioning units and electronic connectivity, making it suitable for any home business needing to expand in the comfort of a well-equipped place of business.

Polo By The Sea is a highly sought after two level secure complex, complete with CCTV and automatically closing gates. Constructed with precast concrete walling, insulated metal roofing, extensive tinted glass with powder coated aluminium window panels and Bifold glazed panel doors, this property is built to last. Positioned nestled in a friendly