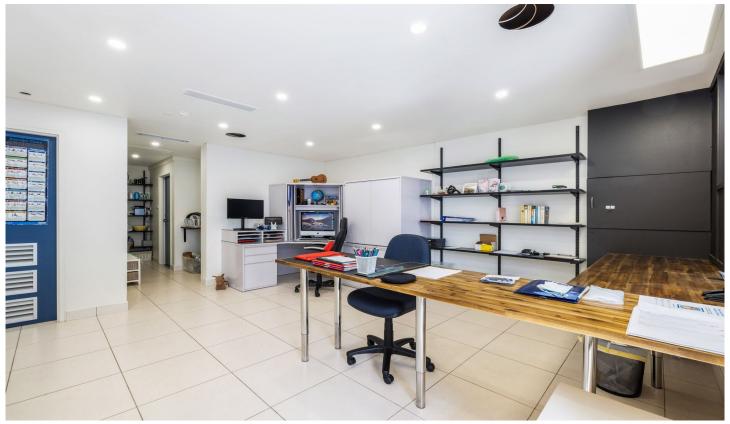

## 19/15 Polo Avenue Mona Vale NSW

This is a beautifully presented warehouse with floor to ceiling glass and is packed with audio visual, security systems and much more. The property comes fully furnished, offering many businesses a turnkey versatile property. It is generously equipped with several air conditioning units and electronic connectivity, making it suitable for any home business needing to expand in the comfort of a well-equipped place of business.

Polo By The Sea is a highly sought after two level secure complex, complete with CCTV and automatically closing gates. Constructed with precast concrete walling, insulated metal roofing, extensive tinted glass with powder coated aluminium window panels and Bifold glazed panel doors, this property is built to last. Positioned nestled in a friendly