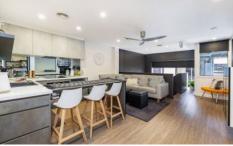

## 19/15 Polo Avenue Mona Vale NSW

This is a beautifully presented warehouse with floor to ceiling glass and is packed with audio visual, security systems and much more. The property comes fully furnished, offering many businesses a turnkey versatile property. It is generously equipped with several air conditioning units and electronic connectivity, making it suitable for any home business needing to expand in the comfort of a well-equipped place of business.

Polo By The Sea is a highly sought after two level secure complex, complete with CCTV and automatically closing gates. Constructed with precast concrete walling, insulated metal roofing, extensive tinted glass with powder coated aluminium window panels and Bifold glazed panel doors, this property is built to last. Positioned nestled in a friendly