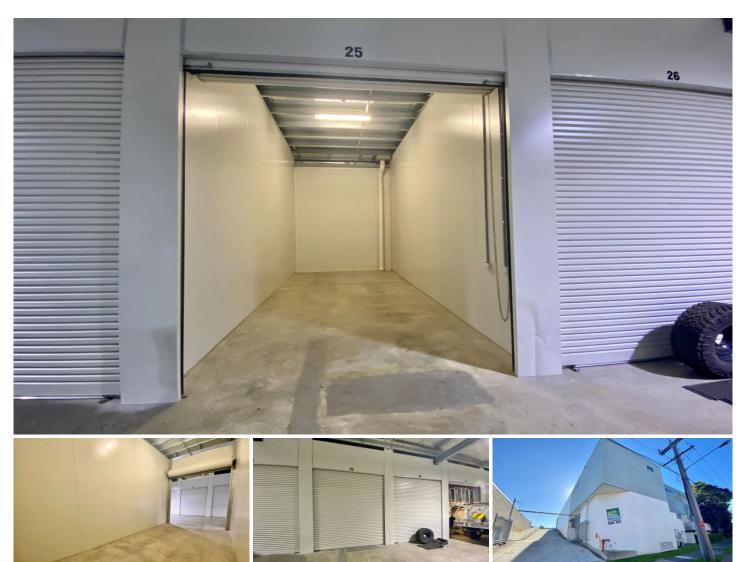

## 25/4-8 Waine Street Freshwater NSW

Situated on the top level of a full security complex, enjoy the convenience of having drive through access, high clearance and an abundance of space to work with. Perfect for a variety of storage or operational uses.

- \* Total area: 23sqm
- \* Close to Manly & Freshwater
- \* 5m internal clearance
- \* 7.2m length x 3.18m width
- \* Drive in access
- \* Quality development
- \* Security complex
- \* Communal kitchenette with sink & common toilet area
- \* 3.5m clearance roller door
- \* Ethernet & power connection

Type : Industrial Building Size : 23 sqm

View: https://portfolio.agentpoint.com.au/swell/

6683328

Carole Frankston 02 8888 8888

For full version visit the website