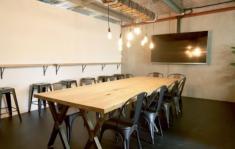

## 13/1-3 Apollo Street Warriewood NSW

This is a unique industrial style space split over two levels, perfect for businesses looking for a studio or office where their team can crunch numbers in the boardroom or get creative utilising the photography space, making it the perfect multipurpose space for any modern business. The property includes custom designed furniture and workstations, taking away the hassle and expense of bringing your own. Walk in & get to business, this space is ready to go and won't be available long.

- \* Internal area of 138sqm
- \* Fully-furnished
- \* Kitchenette
- \* Shared male and female amenities
- \* Boardroom

For full version visit the website

Type : Offices Building Size : 138 sqm

View: https://portfolio.agentpoint.com.au/swell/