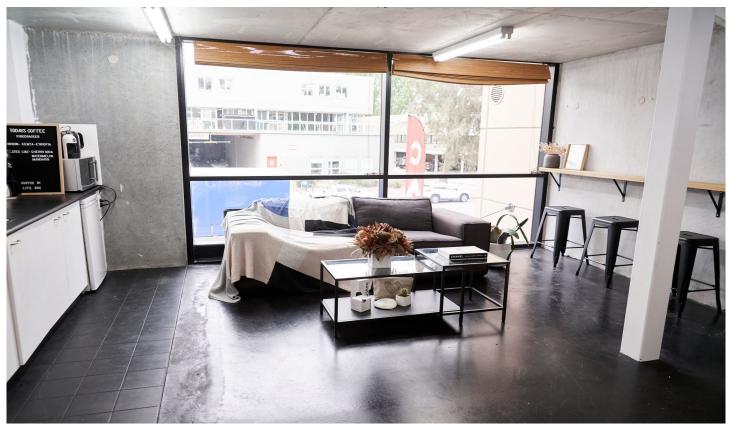

## 13/1-3 Apollo Street Warriewood NSW

This is a unique industrial style space split over two levels, perfect for businesses looking for a studio or office where their team can crunch numbers in the boardroom or get creative utilising the photography space, making it the perfect multipurpose space for any modern business. The property includes custom designed furniture and workstations, taking away the hassle and expense of bringing your own. Walk in & get to business, this space is ready to go and won't be available long.

- \* Internal area of 138sqm
- \* Fully-furnished
- \* Kitchenette
- \* Shared male and female amenities
- \* Boardroom

For full version visit the website

Type : Offices Building Size : 138 sqm

View: https://portfolio.agentpoint.com.au/swell/