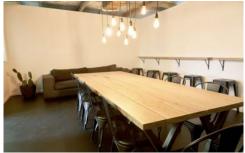

## 13/1-3 Apollo Street Warriewood NSW

This is a unique industrial style space split over two levels, perfect for businesses looking for a studio or office where their team can crunch numbers in the boardroom or get creative utilising the photography space, making it the perfect multipurpose space for any modern business. The property includes custom designed furniture and workstations, taking away the hassle and expense of bringing your own. Walk in & get to business, this space is ready to go and won't be available long.

- \* Internal area of 138sqm
- \* Fully-furnished
- \* Kitchenette
- \* Shared male and female amenities
- \* Boardroom

For full version visit the website

Type : Offices Building Size : 138 sqm

View: https://portfolio.agentpoint.com.au/swell/