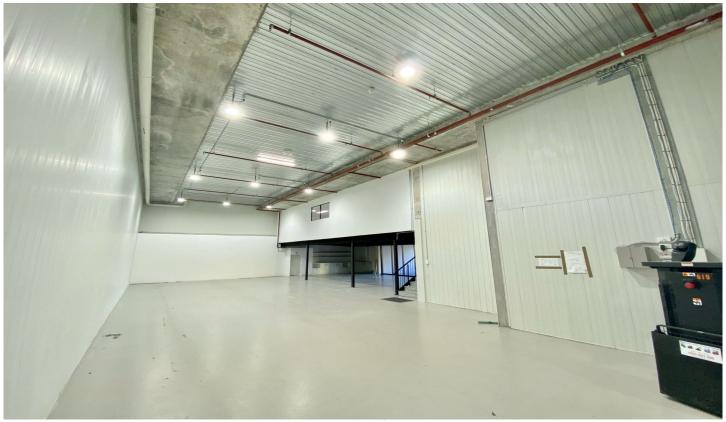

## 46/4-7 Villiers Place Cromer NSW

This warehouse boasts 328sqm of building, consisting of 211sqm of warehouse floor and 117sqm of internal office space. Plus 3 car spaces. This property would suit any owner-occupier or wise investor.

Immerse and grow your capital investment OR business in the best warehouse, in the best position, in the newest warehouse complex on the Northern Beaches.

Your tenants or staff will flourish and thank you for the increased efficiencies that come with this enormous high clearance warehouse, which also incorporates an amazing ultra-modern, fully renovated mezzanine office area. Enjoy the benefits of a beautifully extended kitchenette and staff room area that spills out into a pleasant grassy sphere,