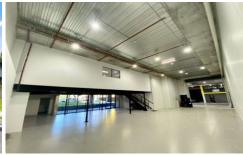

## 46/4-7 Villiers Place Cromer NSW

This warehouse boasts 328sqm of building, consisting of 211sqm of warehouse floor and 117sqm of internal office space. Plus 3 car spaces. This property would suit any owner-occupier or wise investor.

Immerse and grow your capital investment OR business in the best warehouse, in the best position, in the newest warehouse complex on the Northern Beaches.

Your tenants or staff will flourish and thank you for the increased efficiencies that come with this enormous high clearance warehouse, which also incorporates an amazing ultra-modern, fully renovated mezzanine office area. Enjoy the benefits of a beautifully extended kitchenette and staff room area that spills out into a pleasant grassy sphere,