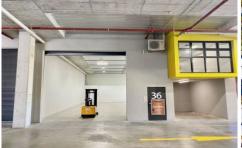

Your business or investment will flourish, with all the facilities and increased efficiencies that will come with this well-designed high clearance warehouse.

The warehouse is positioned near the front entrance on the ground floor of a brand new complex. Boasting 250sqm of

Type : Industrial Building Size : 250 sqm

View: https://portfolio.agentpoint.com.au/swell/

6683325

Belinda Brown 02 9834 1234

For full version visit the website