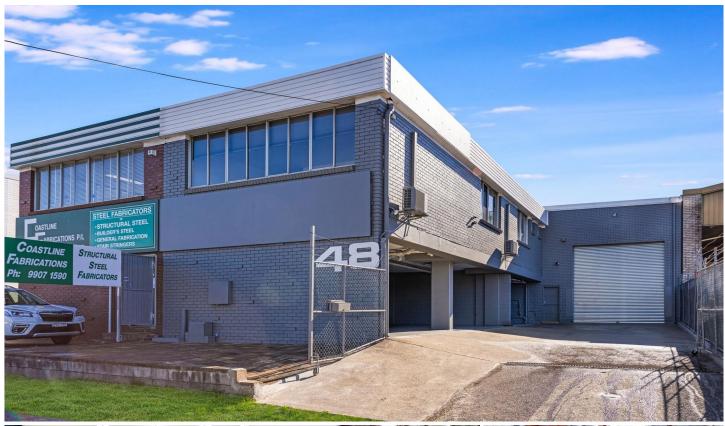

## 48 Winbourne Road Brookvale NSW

This is an exceptionally well-appointed, freestanding building and is approved as a mechanical workshop.

Total area 639sqm including an additional 200sqm mezzanine, plus 10 parking areas.

Positioned on the Northern side of Winbourne Road between Mitchell Road and Harbord Road Brookvale. This freestanding warehouse commands both street presence and high clearance in one of Brookvale's key and sought after locations. Previously a mechanical workshop for vehicles this warehouse is suitable for many uses including but not limited to manufacturing, warehousing and distribution. Position your business in a very well-appointed building and take advantage of this sought after location

Type : Industrial Building Size : 639 sqm

View: https://portfolio.agentpoint.com.au/swell/

6683324

Peter Moon 02 9999 9999

For full version visit the website