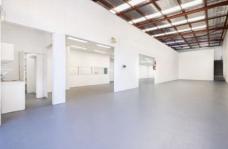

## 48 Winbourne Road Brookvale NSW

This is an exceptionally well-appointed, freestanding building and is approved as a mechanical workshop.

Total area 639sqm including an additional 200sqm mezzanine, plus 10 parking areas.

Positioned on the Northern side of Winbourne Road between Mitchell Road and Harbord Road Brookvale. This freestanding warehouse commands both street presence and high clearance in one of Brookvale's key and sought after locations. Previously a mechanical workshop for vehicles this warehouse is suitable for many uses including but not limited to manufacturing, warehousing and distribution. Position your business in a very well-appointed building and take advantage of this sought after location