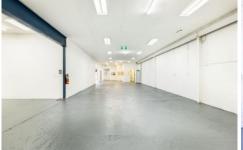

## 48 Winbourne Road Brookvale NSW

This is an exceptionally well-appointed, freestanding building and is approved as a mechanical workshop.

Total area 639sqm including an additional 200sqm mezzanine, plus 10 parking areas.

Positioned on the Northern side of Winbourne Road between Mitchell Road and Harbord Road Brookvale. This freestanding warehouse commands both street presence and high clearance in one of Brookvale's key and sought after locations. Previously a mechanical workshop for vehicles this warehouse is suitable for many uses including but not limited to manufacturing, warehousing and distribution. Position your business in a very well-appointed building and take advantage of this sought after location