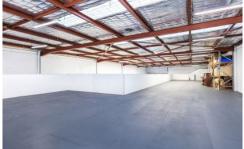

## 48 Winbourne Road Brookvale NSW

This is an exceptionally well-appointed, freestanding building and is approved as a mechanical workshop.

Total area 639sqm including an additional 200sqm mezzanine, plus 10 parking areas.

Positioned on the Northern side of Winbourne Road between Mitchell Road and Harbord Road Brookvale. This freestanding warehouse commands both street presence and high clearance in one of Brookvale's key and sought after locations. Previously a mechanical workshop for vehicles this warehouse is suitable for many uses including but not limited to manufacturing, warehousing and distribution. Position your business in a very well-appointed building and take advantage of this sought after location