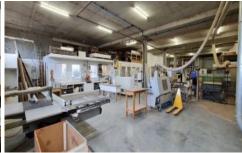

## 21/9 Powells Road Brookvale NSW

This is a practical clear-span warehouse sure to impress and suitable for many businesses. With the added bonus of having an expansive window area on the side of the warehouse, this provides extensive natural lighting into all the side office areas. This warehouse is accessed from Powells Road and Wattle Road, making it easy for your deliveries and customers to find.

- \* Clear-span modern warehouse
- \* 9 cars spaces
- \* 4.75 metre clearance
- \* Oversized large electronic roller shutter door
- \* Covered loading & unloading
- \* Above office storage

\* Total area: 473sqm