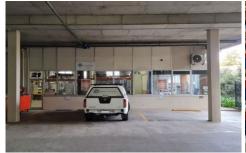

- \* Clear-span modern warehouse
- \* 9 cars spaces
- \* 4.75 metre clearance
- \* Oversized large electronic roller shutter door
- \* Covered loading & unloading
- \* Above office storage

\* Total area: 473sqm