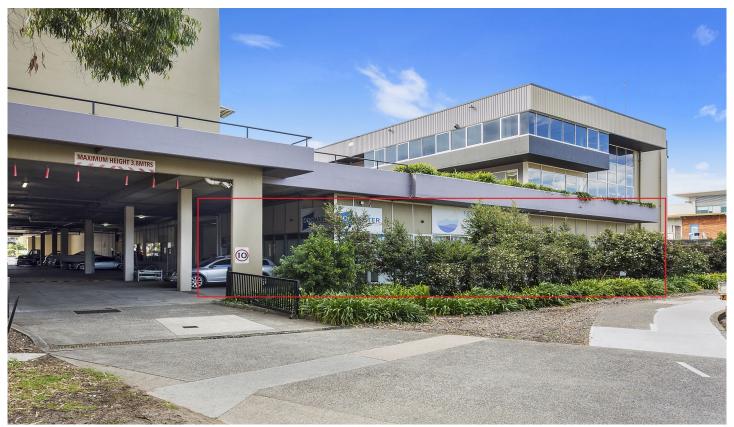

## 21/9 Powells Road Brookvale NSW

This is a practical clear-span warehouse sure to impress and suitable for many businesses. With the added bonus of having an expansive window area on the side of the warehouse, this provides extensive natural lighting into all the side office areas. This warehouse is accessed from Powells Road and Wattle Road, making it easy for your deliveries and customers to find.

- \* Clear-span modern warehouse
- \* 9 cars spaces
- \* 4.75 metre clearance
- \* Oversized large electronic roller shutter door
- \* Covered loading & unloading
- \* Above office storage

\* Total area: 473sqm