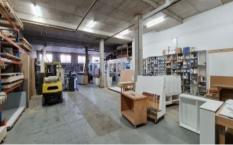

## 21/9 Powells Road Brookvale NSW

This is a practical clear-span warehouse sure to impress and suitable for many businesses. With the added bonus of having an expansive window area on the side of the warehouse, this provides extensive natural lighting into all the side office areas. This warehouse is accessed from Powells Road and Wattle Road, making it easy for your deliveries and customers to find.

- \* Clear-span modern warehouse
- \* 9 cars spaces
- \* 4.75 metre clearance
- \* Oversized large electronic roller shutter door
- \* Covered loading & unloading
- \* Above office storage

\* Total area: 473sqm