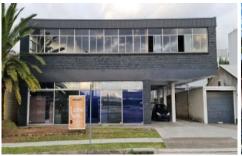

## 5/9 Roger Street Brookvale NSW

This warehouse is conveniently positioned up on the top floor of a free standing building just off Pittwater Road in Roger Street Brookvale. The property boasts a large number of windows, allowing loads of natural light. This provides any business with huge signage opportunities, promoting your business to loads of passing traffic every day. Zoned B5 business development, this provides flexible business uses, including but limited to; warehousing, storage, vehicle storage, distribution, hardware and building supplies, manufacturing, and specialised retail with Council approval.

- \* Total warehouse area 437sqm
- \* 2 car spaces
- \* Superb natural lighting

Type : Industrial : Contact Agent Building Size : 437 sqm

View: https://portfolio.agentpoint.com.au/swell/

6683320

Alicia Thomas 02 8888 8888