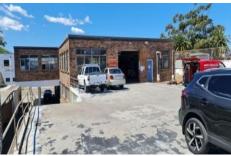

## 5/9 Roger Street Brookvale NSW

This warehouse is conveniently positioned up on the top floor of a free standing building just off Pittwater Road in Roger Street Brookvale. The property boasts a large number of windows, allowing loads of natural light. This provides any business with huge signage opportunities, promoting your business to loads of passing traffic every day. Zoned B5 business development, this provides flexible business uses, including but limited to; warehousing, storage, vehicle storage, distribution, hardware and building supplies, manufacturing, and specialised retail with Council approval.

- \* Total warehouse area 437sqm
- \* 2 car spaces
- \* Superb natural lighting

Type : Industrial : Contact Agent Building Size : 437 sqm

View: https://portfolio.agentpoint.com.au/swell/

6683320

Alicia Thomas 02 8888 8888