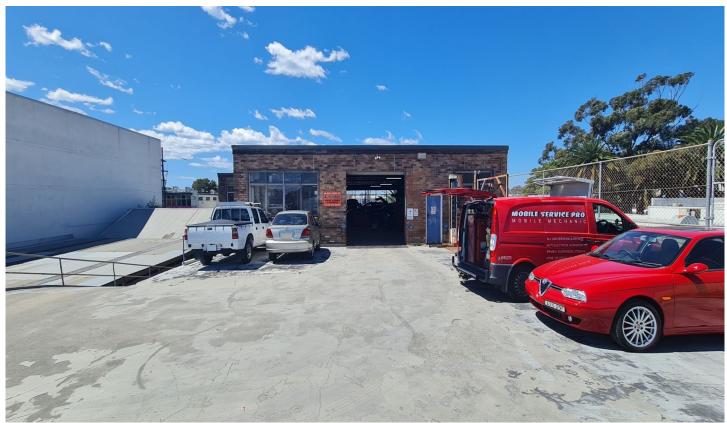

## 5/9 Roger Street Brookvale NSW

This warehouse is conveniently positioned up on the top floor of a free standing building just off Pittwater Road in Roger Street Brookvale. The property boasts a large number of windows, allowing loads of natural light. This provides any business with huge signage opportunities, promoting your business to loads of passing traffic every day. Zoned B5 business development, this provides flexible business uses, including but limited to; warehousing, storage, vehicle storage, distribution, hardware and building supplies, manufacturing, and specialised retail with Council approval.

- \* Total warehouse area 437sqm
- \* 2 car spaces
- \* Superb natural lighting

Type : Industrial : Contact Agent Building Size : 437 sqm

View: https://portfolio.agentpoint.com.au/swell/

6683320

Alicia Thomas 02 8888 8888