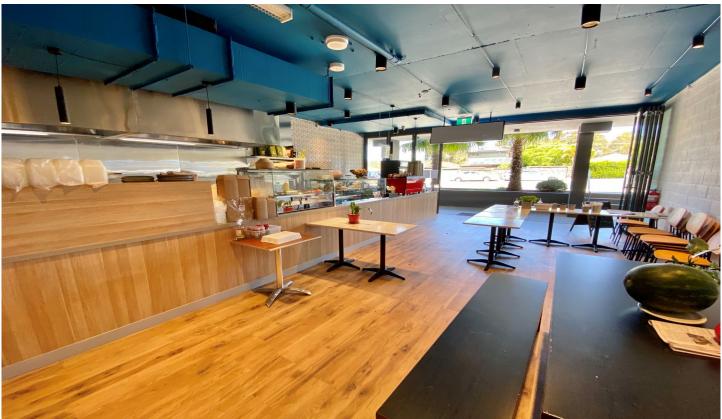

## 2/180 South Creek Road Wheeler Heights NSW

This boutique retail shop is available for lease in Livistona, an exclusive development of 39 apartments and 10 retail shops located in the heart of Wheeler Heights, across from St. Matthew's Farm playing fields.

This rare opportunity to move straight in and start trading is a great opportunity to cater to the residents of the complex as well as the surrounding local community.

- \* Total Internal Area: 89m2
- \* 16m2 of outdoor space plus 9m2 storage space
- \* Full fit out available over \$220,000 spent by the owner
- \* 2 car spaces plus options for customer parking
- \* Brand new local retail centre with 10 shops close to full occupation

Type : Retail

Price : Contact Agent

Building Size: 89 sqm

View: https://portfolio.agentpoint.com.au/swell/

6683319

Carole Frankston 02 8888 8888

For full version visit the website