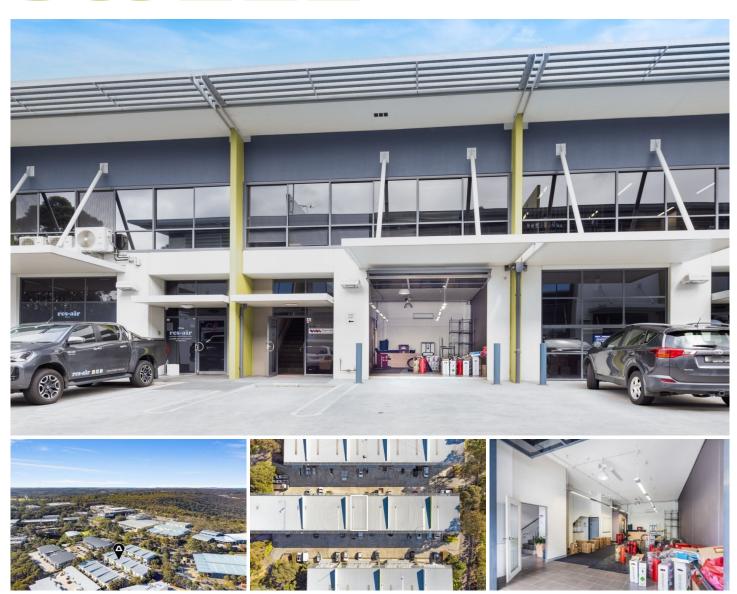

## C5/15 Narabang Way Belrose NSW

This is a very versatile warehouse made up of approximately 50% warehouse and 50% mezzanine, making it perfect perfect for many types of businesses looking to, but not limited to; storing, racking, packing and distribution.

The stylish property is located in C Block and faces north, allowing it to be bathed in natural light from its stunning tinted widows and front warehouse tilted door. The top floor has reverse cycle air-conditioning and commands views out over to the beautiful bush valleys of Garigal National Park. The office boats 2 executive offices that sit on the edge of a large open planned area, suitable for 6 or more staff.