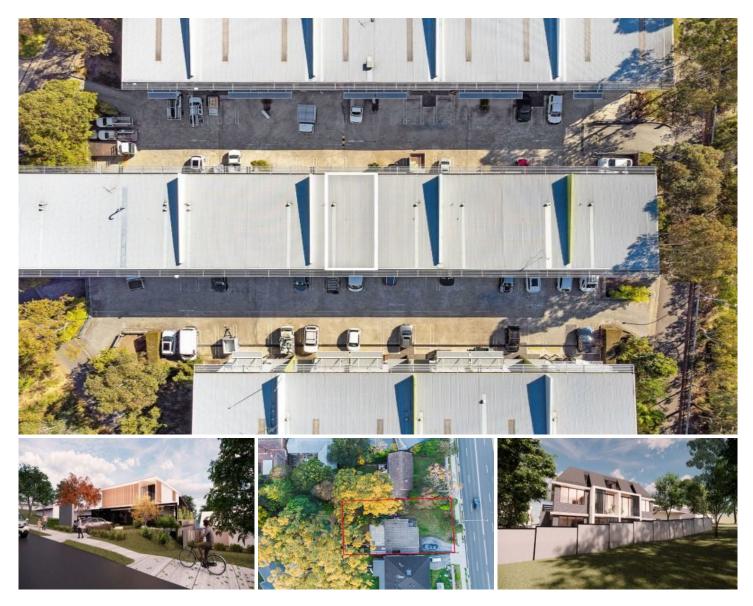

## 16 Naree Road Frenchs Forest NSW

Explore the enormous potential offered by this classic weatherboard home and capitalise on the DA-approved plans for a 12-studio boarding house in one of the Northern Beaches most rapidly evolving suburbs. The Northern Beaches was recently put forward as the highest performing growth location in Australia.

The dual-level dwelling comprises of 12 studio rooms, a common room, managers quarters and seven off-street parking spaces. It's located 700m from the new Northern Beaches Hospital and the adjoining site for the proposed Frenchs Forest Master Plan consisting of a new urban plaza with retail, eateries, supermarkets and professional services. The current progression of the town centre development has closed its public exhibition and is now