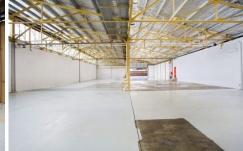

## 17 Green Street Brookvale NSW

760sqm warehouse with a large roller door, 2 street access and off street customer parking and entry, perfect for any trade supplier wanting signage and exposure to busy Green Street.

- \* 760sqm warehouse
- \* Clearance 4.5m to 6.9m
- \* 1 year lease available then monthly thereafter
- \* 8 car spaces
- \* Own male/female amenities and kitchenette
- \* Large open plan warehouse with high ceilings
- \* Bare shell ready for your touch
- \* Fantastic natural light with sawtooth roof
- \* Shopfront entry on Green Street
- \* Close to all Warringah Mall & all public transport