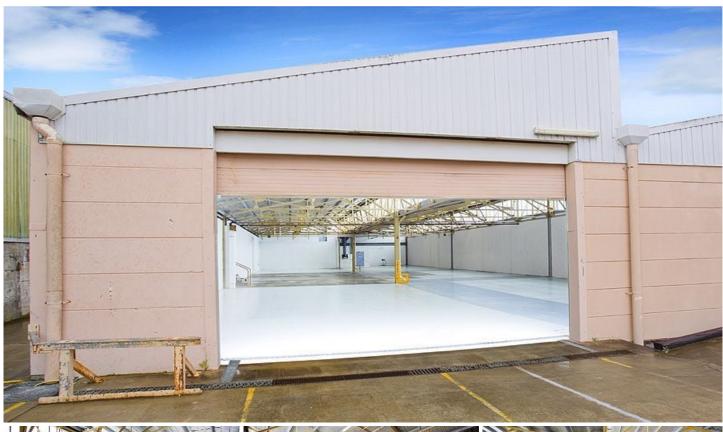

## 17 Green Street Brookvale NSW

760sqm warehouse with a large roller door, 2 street access and off street customer parking and entry, perfect for any trade supplier wanting signage and exposure to busy Green Street.

- \* 760sqm warehouse
- \* Clearance 4.5m to 6.9m
- \* 1 year lease available then monthly thereafter
- \* 8 car spaces
- \* Own male/female amenities and kitchenette
- \* Large open plan warehouse with high ceilings
- \* Bare shell ready for your touch
- \* Fantastic natural light with sawtooth roof
- \* Shopfront entry on Green Street
- \* Close to all Warringah Mall & all public transport