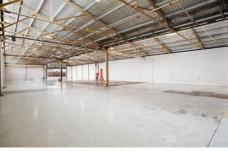

## 17 Green Street Brookvale NSW

760sqm warehouse with a large roller door, 2 street access and off street customer parking and entry, perfect for any trade supplier wanting signage and exposure to busy Green Street.

- \* 760sqm warehouse
- \* Clearance 4.5m to 6.9m
- \* 1 year lease available then monthly thereafter
- \* 8 car spaces
- \* Own male/female amenities and kitchenette
- \* Large open plan warehouse with high ceilings
- \* Bare shell ready for your touch
- \* Fantastic natural light with sawtooth roof
- \* Shopfront entry on Green Street
- \* Close to all Warringah Mall & all public transport