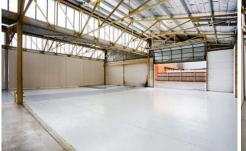

## 17 Green Street Brookvale NSW

760sqm warehouse with a large roller door, 2 street access and off street customer parking and entry, perfect for any trade supplier wanting signage and exposure to busy Green Street.

- \* 760sqm warehouse
- \* Clearance 4.5m to 6.9m
- \* 1 year lease available then monthly thereafter
- \* 8 car spaces
- \* Own male/female amenities and kitchenette
- \* Large open plan warehouse with high ceilings
- \* Bare shell ready for your touch
- \* Fantastic natural light with sawtooth roof
- \* Shopfront entry on Green Street
- \* Close to all Warringah Mall & all public transport