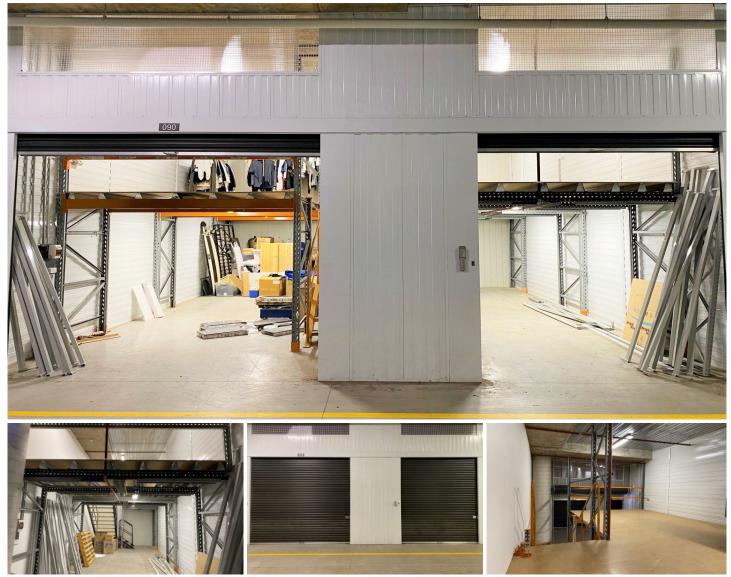

## 92/69 Middleton Road Cromer NSW

\* Total Internal Area: 64m2

- \* Dimensions 8.8m length x 7.3m width
- \* Newly completed development The Vault, Cromer
- \* Great position within complex 4th unit from the entrance gate
- \* Excellent access with 2 roller doors
- \* Divided into 2 units that can be recombined
- \* Bonus mezzanine area of 46sqm (left 26sqm, right 20sam)
- Perfect for investors or owner occupiers. Occupy all or rent one out!
- \* Layout of complex allows for occupant to drive up to the door
- \* Internal clearance up to around 5m
- \* Shared disabled access amenities in complex