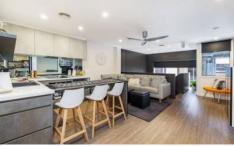

## 18/14 Polo Avenue Mona Vale NSW

This is a beautifully presented warehouse with floor to ceiling glass and is packed with audio visual, security systems and much more. The property comes fully furnished, offering many businesses a turnkey versatile property. It is generously equipped with several air conditioning units and electronic connectivity, making it suitable for any home business needing to expand in the comfort of a well-equipped place of business.