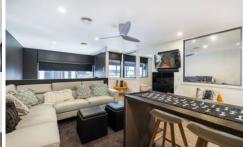

## 18/14 Polo Avenue Mona Vale NSW

This is a beautifully presented warehouse with floor to ceiling glass and is packed with audio visual, security systems and much more. The property comes fully furnished, offering many businesses a turnkey versatile property. It is generously equipped with several air conditioning units and electronic connectivity, making it suitable for any home business needing to expand in the comfort of a well-equipped place of business.