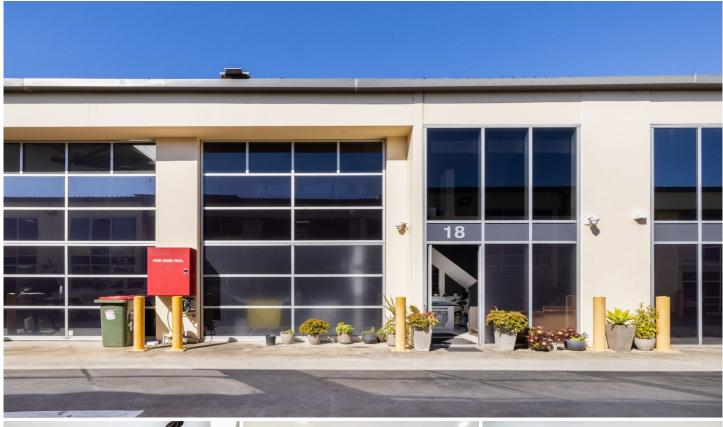

## 18/14 Polo Avenue Mona Vale NSW

This is a beautifully presented warehouse with floor to ceiling glass and is packed with audio visual, security systems and much more. The property comes fully furnished, offering many businesses a turnkey versatile property. It is generously equipped with several air conditioning units and electronic connectivity, making it suitable for any home business needing to expand in the comfort of a well-equipped place of business.

Polo By The Sea is a highly sought after two level secure complex, complete with CCTV and automatically closing gates. Constructed with precast concrete walling, insulated metal roofing, extensive tinted glass with powder coated aluminium window panels and Bifold glazed panel doors, this property is built to last. Positioned nestled in a friendly

Type : Industrial Building Size : 160 sqm

View: https://portfolio.agentpoint.com.au/swell/

6683309

Peter Moon 02 9999 9999

For full version visit the website