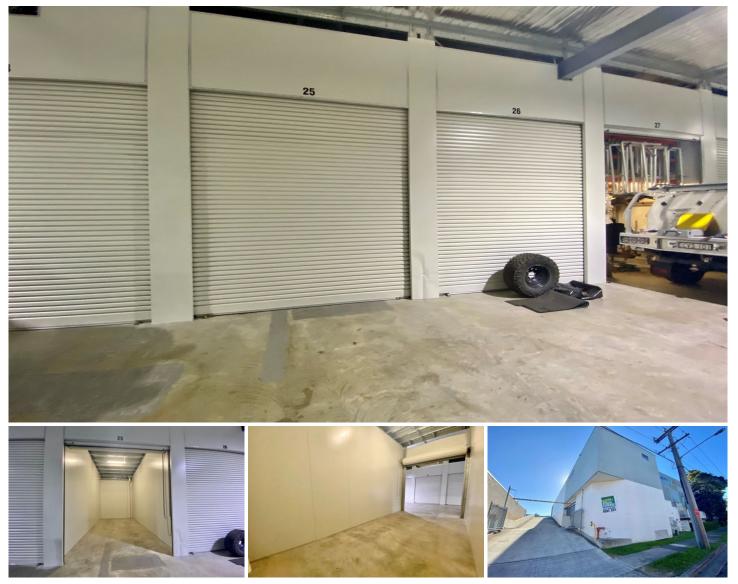

## 29/4-8 Waine Street Freshwater NSW

Situated on the top level of a full security complex, enjoy the convenience of having drive through access, high clearance and an abundance of space to work with. Perfect for a variety of storage or operational uses.

- \* Total area: 23sqm
- \* Close to Manly & Freshwater
- \* 5m internal clearance
- \* 7.2m length x 3.18m width
- \* Drive in access
- \* Quality development
- \* Security complex
- \* Communal kitchenette with sink & common toilet area
- \* 3.5m clearance roller door
- \* Ethernet & power connection