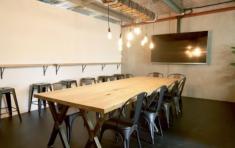

## 15/1-3 Apollo Street Warriewood NSW

This is a unique industrial style space split over two levels, perfect for businesses looking for a studio or office where their team can crunch numbers in the boardroom or get creative utilising the photography space, making it the perfect multipurpose space for any modern business. The property includes custom designed furniture and workstations, taking away the hassle and expense of bringing your own. Walk in & get to business, this space is ready to go and won't be available long.

- \* Internal area of 138sqm
- \* Fully-furnished
- \* Kitchenette
- \* Shared male and female amenities
- \* Boardroom

Type : Offices Building Size: 138 sqm

: https://portfolio.agentpoint.com.au/swell/