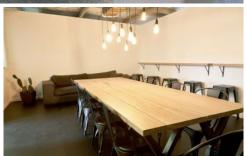

## 15/1-3 Apollo Street Warriewood NSW

This is a unique industrial style space split over two levels, perfect for businesses looking for a studio or office where their team can crunch numbers in the boardroom or get creative utilising the photography space, making it the perfect multipurpose space for any modern business. The property includes custom designed furniture and workstations, taking away the hassle and expense of bringing your own. Walk in & get to business, this space is ready to go and won't be available long.

- \* Internal area of 138sqm
- \* Fully-furnished
- \* Kitchenette
- \* Shared male and female amenities
- \* Boardroom

Type : Offices Building Size: 138 sqm

: https://portfolio.agentpoint.com.au/swell/