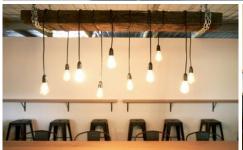

## 15/1-3 Apollo Street Warriewood NSW

This is a unique industrial style space split over two levels, perfect for businesses looking for a studio or office where their team can crunch numbers in the boardroom or get creative utilising the photography space, making it the perfect multipurpose space for any modern business. The property includes custom designed furniture and workstations, taking away the hassle and expense of bringing your own. Walk in & get to business, this space is ready to go and won't be available long.

- \* Internal area of 138sqm
- \* Fully-furnished
- \* Kitchenette
- \* Shared male and female amenities
- \* Boardroom

Type : Offices Building Size: 138 sqm

: https://portfolio.agentpoint.com.au/swell/