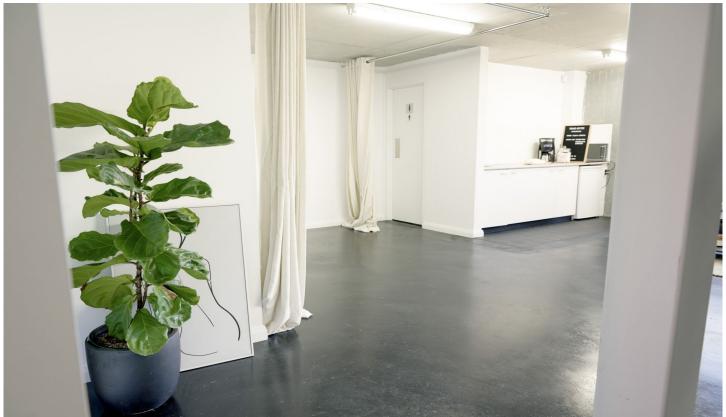

## 15/1-3 Apollo Street Warriewood NSW

This is a unique industrial style space split over two levels, perfect for businesses looking for a studio or office where their team can crunch numbers in the boardroom or get creative utilising the photography space, making it the perfect multipurpose space for any modern business. The property includes custom designed furniture and workstations, taking away the hassle and expense of bringing your own. Walk in & get to business, this space is ready to go and won't be available long.

- \* Internal area of 138sqm
- \* Fully-furnished
- \* Kitchenette
- \* Shared male and female amenities
- \* Boardroom

Type : Offices Building Size: 138 sqm

: https://portfolio.agentpoint.com.au/swell/