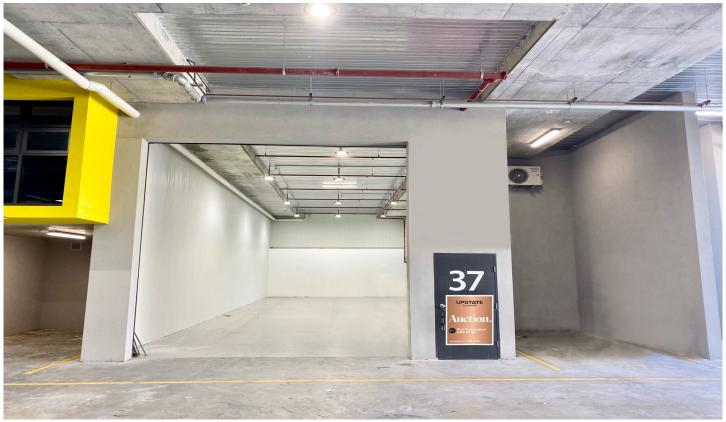

## 29/4-10 Villiers Place Cromer NSW

This warehouse boasts 328sqm of building, consisting of 211sqm of warehouse floor and 117sqm of internal office space. Plus 3 car spaces. This property would suit any owner-occupier or wise investor.