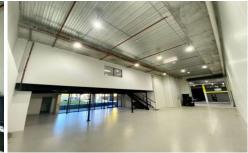

## 29/4-10 Villiers Place Cromer NSW

This warehouse boasts 328sqm of building, consisting of 211sqm of warehouse floor and 117sqm of internal office space. Plus 3 car spaces. This property would suit any owner-occupier or wise investor.

Immerse and grow your capital investment OR business in the best warehouse, in the best position, in the newest warehouse complex on the Northern Beaches.

Your tenants or staff will flourish and thank you for the increased efficiencies that come with this enormous high clearance warehouse, which also incorporates an amazing ultra-modern, fully renovated mezzanine office area. Enjoy the benefits of a beautifully extended kitchenette and staff room area that spills out into a pleasant grassy sphere,