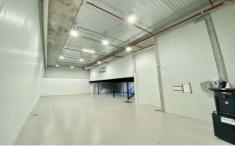

## 29/4-10 Villiers Place Cromer NSW

This warehouse boasts 328sqm of building, consisting of 211sqm of warehouse floor and 117sqm of internal office space. Plus 3 car spaces. This property would suit any owner-occupier or wise investor.

Immerse and grow your capital investment OR business in the best warehouse, in the best position, in the newest warehouse complex on the Northern Beaches.

Your tenants or staff will flourish and thank you for the increased efficiencies that come with this enormous high clearance warehouse, which also incorporates an amazing ultra-modern, fully renovated mezzanine office area. Enjoy the benefits of a beautifully extended kitchenette and staff room area that spills out into a pleasant grassy sphere,