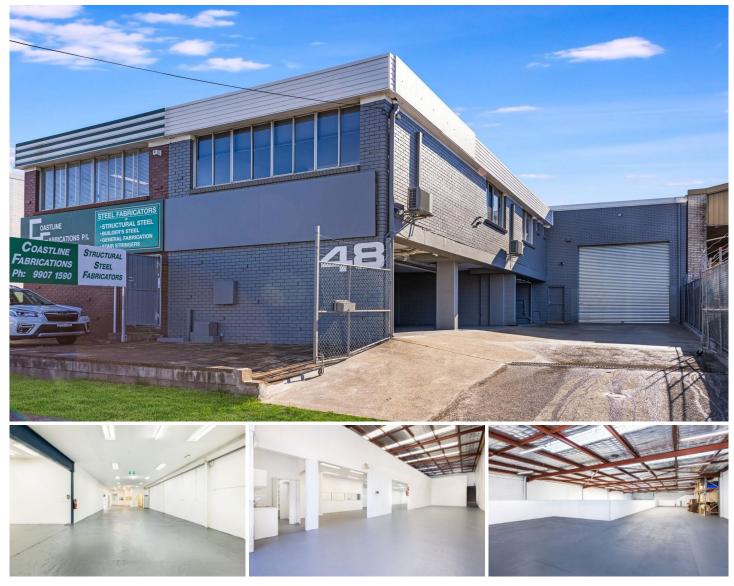

## 48 Winbourne Road Brookvale NSW

This is an exceptionally well-appointed, freestanding building and is approved as a mechanical workshop.

Total area 639sqm including an additional 200sqm mezzanine, plus 10 parking areas.

Positioned on the Northern side of Winbourne Road between Mitchell Road and Harbord Road Brookvale. This freestanding warehouse commands both street presence and high clearance in one of Brookvale's key and sought after locations. Previously a mechanical workshop for vehicles this warehouse is suitable for many uses including but not limited to manufacturing, warehousing and distribution. Position your business in a very well-appointed building and take advantage of this sought after location