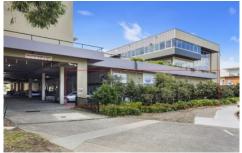

## 21/9 Powells Road Brookvale NSW

This is a practical clear-span warehouse sure to impress and suitable for many businesses. With the added bonus of having an expansive window area on the side of the warehouse, this provides extensive natural lighting into all the side office areas. This warehouse is accessed from Powells Road and Wattle Road, making it easy for your deliveries and customers to find.

- \* Total area: 473sqm
- \* Clear-span modern warehouse
- \* 9 cars spaces
- \* 4.75 metre clearance
- \* Oversized large electronic roller shutter door
- \* Covered loading & unloading
- \* Above office storage