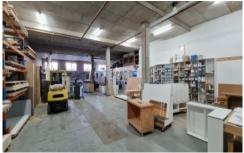

## 21/9 Powells Road Brookvale NSW

This is a practical clear-span warehouse sure to impress and suitable for many businesses. With the added bonus of having an expansive window area on the side of the warehouse, this provides extensive natural lighting into all the side office areas. This warehouse is accessed from Powells Road and Wattle Road, making it easy for your deliveries and customers to find.

- \* Total area: 473sqm
- \* Clear-span modern warehouse
- \* 9 cars spaces
- \* 4.75 metre clearance
- \* Oversized large electronic roller shutter door
- \* Covered loading & unloading
- \* Above office storage