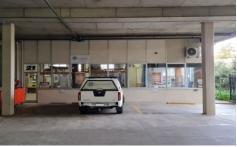

## 21/9 Powells Road Brookvale NSW

This is a practical clear-span warehouse sure to impress and suitable for many businesses. With the added bonus of having an expansive window area on the side of the warehouse, this provides extensive natural lighting into all the side office areas. This warehouse is accessed from Powells Road and Wattle Road, making it easy for your deliveries and customers to find.

- \* Total area: 473sqm
- \* Clear-span modern warehouse
- \* 9 cars spaces
- \* 4.75 metre clearance
- \* Oversized large electronic roller shutter door
- \* Covered loading & unloading
- \* Above office storage