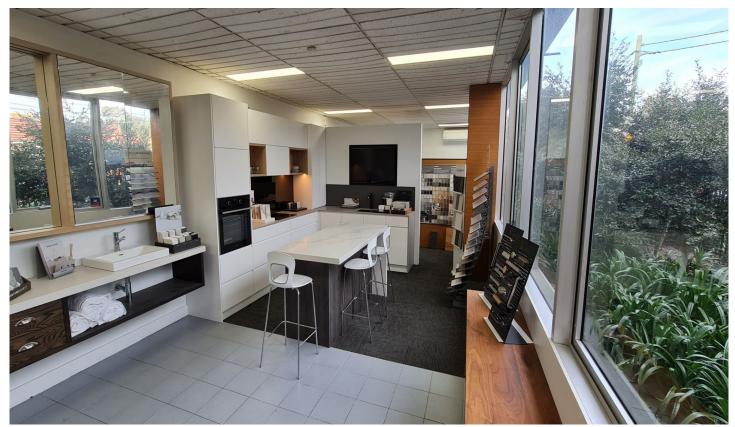

## 21/9 Powells Road Brookvale NSW

This is a practical clear-span warehouse sure to impress and suitable for many businesses. With the added bonus of having an expansive window area on the side of the warehouse, this provides extensive natural lighting into all the side office areas. This warehouse is accessed from Powells Road and Wattle Road, making it easy for your deliveries and customers to find.

- \* Total area: 473sqm
- \* Clear-span modern warehouse
- \* 9 cars spaces
- \* 4.75 metre clearance
- \* Oversized large electronic roller shutter door
- \* Covered loading & unloading
- \* Above office storage