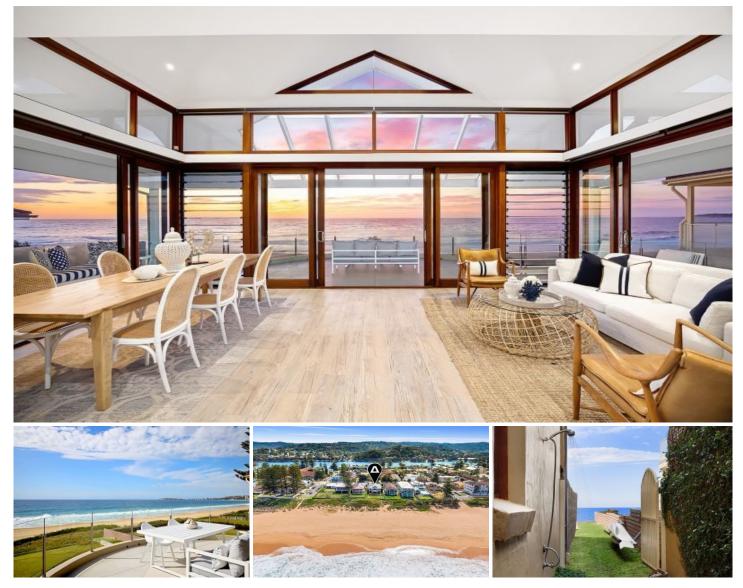

## 2/165 Ocean Street Narrabeen NSW

Anchored to the shores of Narrabeen Beach, this unique oceanfront residence commands awe-inspiring unobstructed views over the ocean that sweep to Narrabeen Headland, Collaroy Beach to Long Reef Headland and beyond. Oriented for absolute privacy with all principal rooms soaking up the endless ocean vista, the home's pared back interiors and select palette of finishes been crafted to integrate with its coastal setting, with hardy materials to stand the test of time. The free-flowing living space is anchored by a new gourmet kitchen, framed by vast panels of glass blurring the lines between indoors and out. Upstairs is dedicated to a master suite, two middle level bedrooms, plus a lower-level study perfect for those working from home. High-end finishes achieve a luxurious take on relaxed barefoot living in one of Narrabeen best