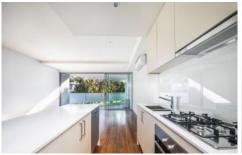

## The property features:

- Modern One bedroom + Separate Study Apartment
- Whisper quiet at back of block, Wooden floorboards throughout
- Designer kitchen with gas cook-top/oven, dishwasher & island
- Spacious combined lounge/dining with A/C, NBN internet, gas, TV connections  $\,$
- Massive undercover balcony with quiet, leafy views & power/water/gas connections
- Large bedroom with built-in robe & dual room access
- -Spacious bathroom with internal laundry facilities