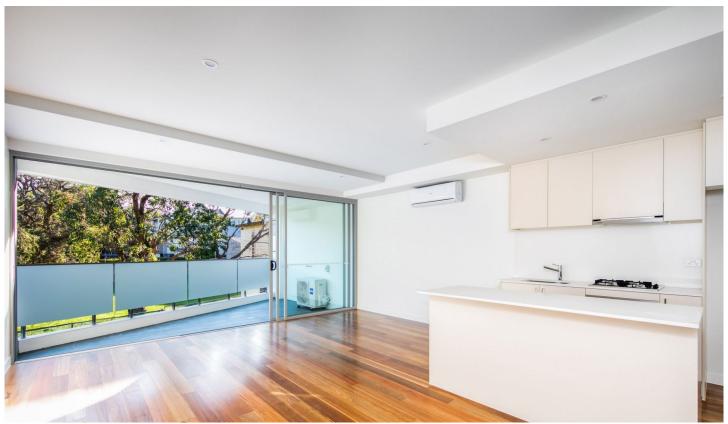

## The property features:

- Modern One bedroom + Separate Study Apartment
- Whisper quiet at back of block, Wooden floorboards throughout
- Designer kitchen with gas cook-top/oven, dishwasher & island
- Spacious combined lounge/dining with A/C, NBN internet, gas, TV connections  $\,$
- Massive undercover balcony with quiet, leafy views & power/water/gas connections
- Large bedroom with built-in robe & dual room access
- -Spacious bathroom with internal laundry facilities