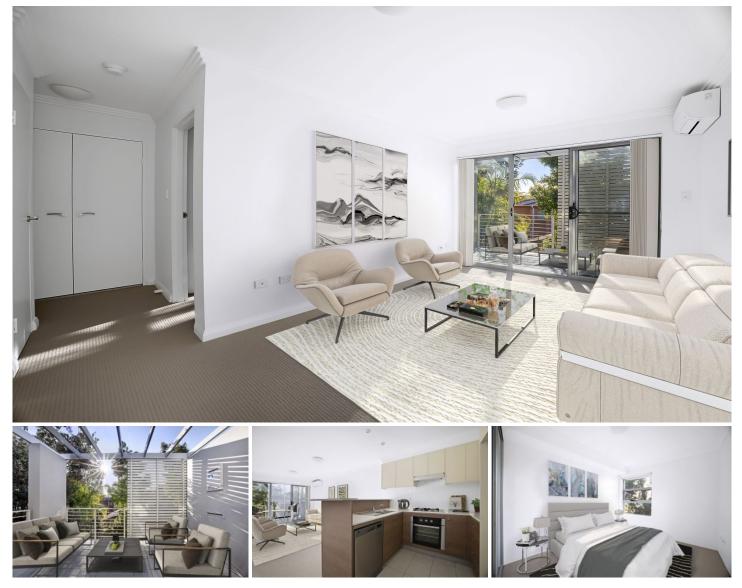

## 22/5 Carousel Close Cromer NSW

\* For a private inspection or virtual tour of this property please contact the agent to arrange an appointment.

Set on the top floor in 'The Esplanade' security building of only 20, this sun-filled designer apartment holds a private setting to the whisper-quiet rear within an intimate cul-de-sac on the border of Dee Why. It's spacious one-bedroom design features quality contemporary appointments, with easy flow to an east facing balcony with private leafy outlooks that's perfect for entertaining in the sunshine. It delivers a low-maintenance lifestyle perfect for first home buyers, downsizers or investors with internal building access to sure basement parking, intercom entry and dual access with pedestrian entry from Campbell Parade. A tucked-away setting only minutes from Dee