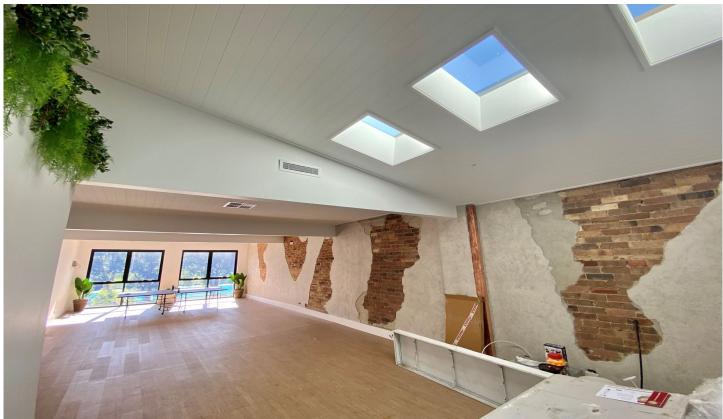

## 3/23-24 Belgrave Street Manly NSW

This is an exceptional opportunity to secure a great value office and work in one of the most desired locations on the Northern Beaches. This office certainly offers a sense of lifestyle with Manly Beach, Manly Wharf and the Manly Corso sitting at your doorstep. Duck out for a lunch time swim or enjoy a morning walk on the beach front on your way to work.

Perfect for businesses wanting their own office space without making the commute to the city or businesses looking to re-locate/down-size to a premier location.

- \* Total Internal Area: 74m2
- \* Brand new renovation throughout lighting, flooring, feature walls etc.

Type : Offices

**Price** : \$52,000 + GST Gross

Building Size: 74 sqm

View: https://portfolio.agentpoint.com.au/swell/

6672015

Carole Frankston 02 8888 8888

For full version visit the website