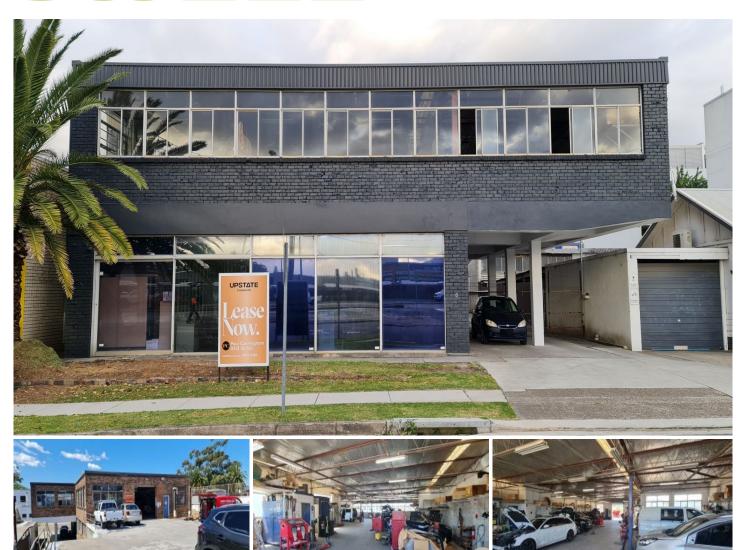

## 3/6 Roger Street Brookvale NSW

This warehouse is conveniently positioned up on the top floor of a free standing building just off Pittwater Road in Roger Street Brookvale. The property boasts a large number of windows, allowing loads of natural light. This provides any business with huge signage opportunities, promoting your business to loads of passing traffic every day. Zoned B5 business development, this provides flexible business uses, including but limited to; warehousing, storage, vehicle storage, distribution, hardware and building supplies, manufacturing, and specialised retail with Council approval.

- \* Total warehouse area 437sqm
- \* 2 car spaces
- \* Superb natural lighting

Type : Industrial Price : Contact Agent Building Size : 437 sqm

View : https://portfolio.agentpoint.com.au/swell/

6672014

Peter Moon 02 9999 9999