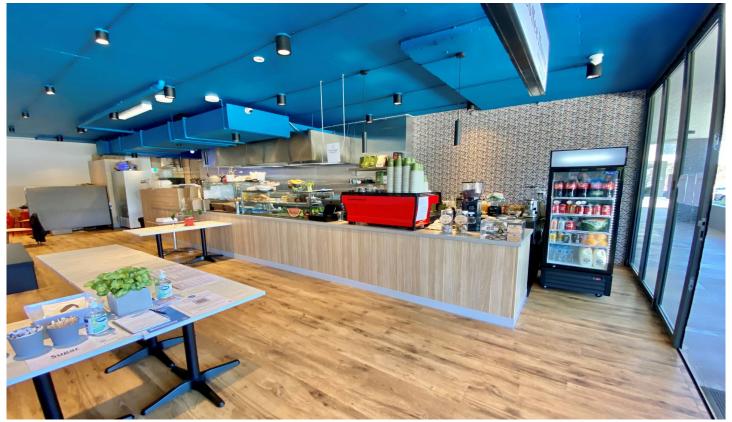

## 2/180 South Creek Road Wheeler Heights NSW

This boutique retail shop is available for lease in Livistona, an exclusive development of 39 apartments and 10 retail shops located in the heart of Wheeler Heights, across from St. Matthew's Farm playing fields.

This rare opportunity to move straight in and start trading is a great opportunity to cater to the residents of the complex as well as the surrounding local community.

- \* Total Internal Area: 89m2
- \* 16m2 of outdoor space plus 9m2 storage space
- \* Full fit out available over \$220,000 spent by the owner
- \* 2 car spaces plus options for customer parking
- \* Brand new local retail centre with 10 shops close to full occupation

Type : Retail

Price : Contact Agent

Building Size: 89 sqm

View: https://portfolio.agentpoint.com.au/swell/

6672013

Carole Frankston 02 8888 8888

For full version visit the website