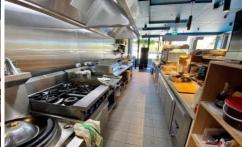

This rare opportunity to move straight in and start trading is a great opportunity to cater to the residents of the complex as well as the surrounding local community.

- \* Total Internal Area: 89m2
- \* 16m2 of outdoor space plus 9m2 storage space
- \* Full fit out available over \$220,000 spent by the owner
- \* 2 car spaces plus options for customer parking
- \* Brand new local retail centre with 10 shops close to full occupation