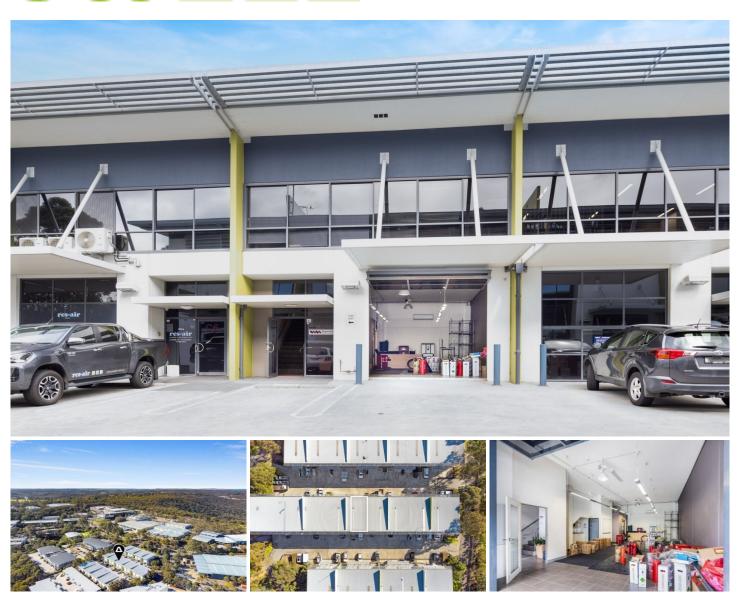

## C5/15 Narabang Way Belrose NSW

This is a very versatile warehouse made up of approximately 50% warehouse and 50% mezzanine, making it perfect perfect for many types of businesses looking to, but not limited to; storing, racking, packing and distribution.

The stylish property is located in C Block and faces north, allowing it to be bathed in natural light from its stunning tinted widows and front warehouse tilted door. The top floor has reverse cycle air-conditioning and commands views out over to the beautiful bush valleys of Garigal National Park. The office boats 2 executive offices that sit on the edge of a large open planned area, suitable for 6 or more staff.