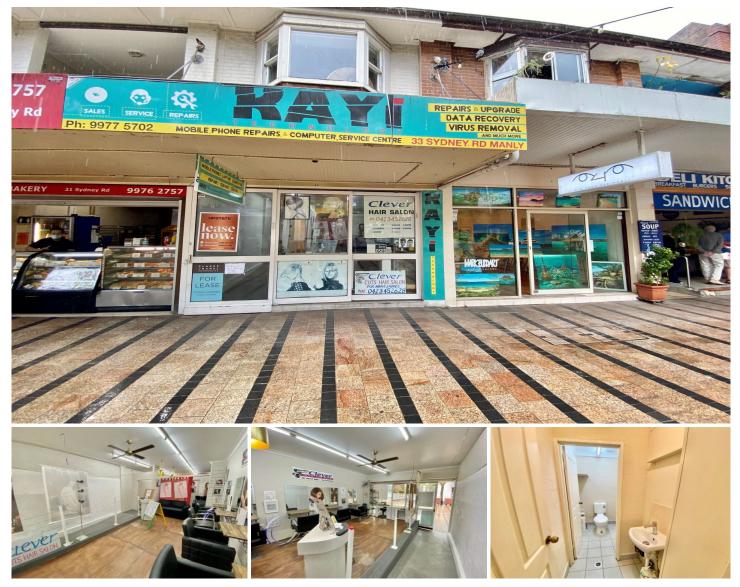

## 1/31-33 Sydney Road Manly NSW

\* Total area: 64m2

\* Excellent floor to ceiling glass sliding doors fronting onto Sydney Road's bustling pedestrian precinct

Suitable floorplan and layout for a variety of retail businesses or professional uses

\* Freshly painted and air-conditioned throughout

Fantastic exposure and signage opportunities for incoming tenant

- \* Disabled access ramp at front of the shop
- Nicely presented toilet in the rear shop area

Various council carparks within close proximity of premises

- Situated just off Manly Corso the Northern Beaches busiest retail and pedestrian precincts
- \* Outgoings \$10,084 approx. per annum