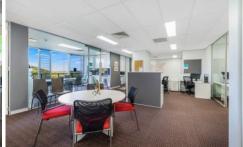

## 39&40/23 Narabang Way Belrose NSW

This is a great opportunity to secure yourself a modern and spacious office in an environmentally friendly building. Suitable for the astute investor or if you have future plans for your small to medium size business and are looking to give your employees a comfortable and well-designed workplace proven to increase staff productivity and well-being. This unique offering boasts a large and private balcony and with expansive leafy views presenting staff the freedom to enjoy the ambience of the native landscape. Feel good and look good in a space that provides floor to ceiling glass and excellent natural light.

- \* Total internal area: 127m2
- \* Unobstructed views and floor to ceiling windows
- \* Air-conditioning with glass window louvers

Type : Offices

**Price** : \$690,000 + GST

Building Size: 127 sqm

View: https://portfolio.agentpoint.com.au/swell/