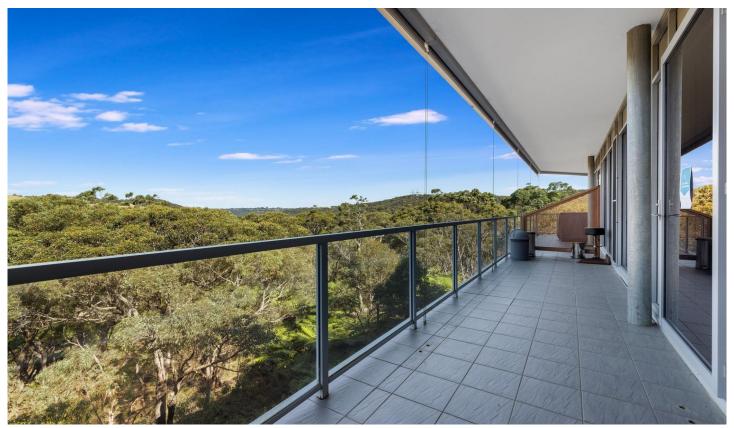

## 39&40/23 Narabang Way Belrose NSW

This is a great opportunity to secure yourself a modern and spacious office in an environmentally friendly building. Suitable for the astute investor or if you have future plans for your small to medium size business and are looking to give your employees a comfortable and well-designed workplace proven to increase staff productivity and well-being. This unique offering boasts a large and private balcony and with expansive leafy views presenting staff the freedom to enjoy the ambience of the native landscape. Feel good and look good in a space that provides floor to ceiling glass and excellent natural light.

- \* Total internal area: 127m2
- \* Unobstructed views and floor to ceiling windows
- \* Air-conditioning with glass window louvers

Type : Offices

**Price** : \$690,000 + GST

Building Size: 127 sqm

View: https://portfolio.agentpoint.com.au/swell/