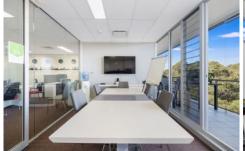

## 39&40/23 Narabang Way Belrose NSW

This is a great opportunity to secure yourself a modern and spacious office in an environmentally friendly building. Suitable for the astute investor or if you have future plans for your small to medium size business and are looking to give your employees a comfortable and well-designed workplace proven to increase staff productivity and well-being. This unique offering boasts a large and private balcony and with expansive leafy views presenting staff the freedom to enjoy the ambience of the native landscape. Feel good and look good in a space that provides floor to ceiling glass and excellent natural light.

- \* Total internal area: 127m2
- \* Unobstructed views and floor to ceiling windows
- \* Air-conditioning with glass window louvers

Type : Offices

**Price** : \$690,000 + GST

Building Size: 127 sqm

View: https://portfolio.agentpoint.com.au/swell/