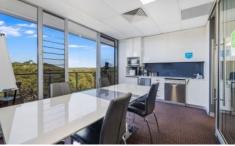

## 39&40/23 Narabang Way Belrose NSW

This is a great opportunity to secure yourself a modern and spacious office in an environmentally friendly building. Suitable for the astute investor or if you have future plans for your small to medium size business and are looking to give your employees a comfortable and well-designed workplace proven to increase staff productivity and well-being. This unique offering boasts a large and private balcony and with expansive leafy views presenting staff the freedom to enjoy the ambience of the native landscape. Feel good and look good in a space that provides floor to ceiling glass and excellent natural light.

- \* Total internal area: 127m2
- \* Unobstructed views and floor to ceiling windows
- \* Air-conditioning with glass window louvers

Type : Offices

**Price** : \$690,000 + GST

Building Size: 127 sqm

View: https://portfolio.agentpoint.com.au/swell/