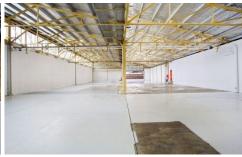

## 19 Green Street Brookvale NSW

760sqm warehouse with a large roller door, 2 street access and off street customer parking and entry, perfect for any trade supplier wanting signage and exposure to busy Green Street.

- \* 760sqm warehouse
- \* Clearance 4.5m to 6.9m
- \* 1 year lease available then monthly thereafter
- \* 8 car spaces
- \* Own male/female amenities and kitchenette
- \* Large open plan warehouse with high ceilings
- \* Bare shell ready for your touch
- \* Fantastic natural light with sawtooth roof
- \* Shopfront entry on Green Street
- \* Close to all Warringah Mall & all public transport