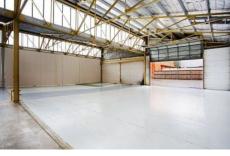

## 19 Green Street Brookvale NSW

760sqm warehouse with a large roller door, 2 street access and off street customer parking and entry, perfect for any trade supplier wanting signage and exposure to busy Green Street.

- \* 760sqm warehouse
- \* Clearance 4.5m to 6.9m
- \* 1 year lease available then monthly thereafter
- \* 8 car spaces
- \* Own male/female amenities and kitchenette
- \* Large open plan warehouse with high ceilings
- \* Bare shell ready for your touch
- \* Fantastic natural light with sawtooth roof
- \* Shopfront entry on Green Street
- \* Close to all Warringah Mall & all public transport