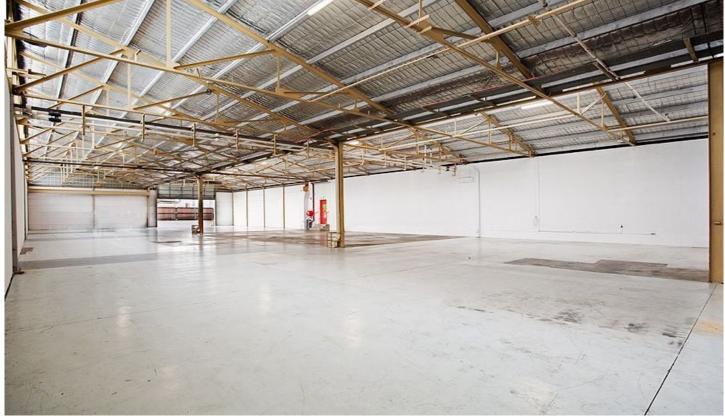

## 19 Green Street Brookvale NSW

760sqm warehouse with a large roller door, 2 street access and off street customer parking and entry, perfect for any trade supplier wanting signage and exposure to busy Green Street.

- \* 760sqm warehouse
- \* Clearance 4.5m to 6.9m
- \* 1 year lease available then monthly thereafter
- \* 8 car spaces
- \* Own male/female amenities and kitchenette
- \* Large open plan warehouse with high ceilings
- \* Bare shell ready for your touch
- \* Fantastic natural light with sawtooth roof
- \* Shopfront entry on Green Street
- \* Close to all Warringah Mall & all public transport