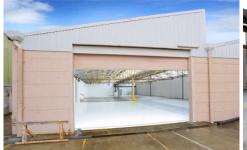

## 19 Green Street Brookvale NSW

760sqm warehouse with a large roller door, 2 street access and off street customer parking and entry, perfect for any trade supplier wanting signage and exposure to busy Green Street.

- \* 760sqm warehouse
- \* Clearance 4.5m to 6.9m
- \* 1 year lease available then monthly thereafter
- \* 8 car spaces
- \* Own male/female amenities and kitchenette
- \* Large open plan warehouse with high ceilings
- \* Bare shell ready for your touch
- \* Fantastic natural light with sawtooth roof
- \* Shopfront entry on Green Street
- \* Close to all Warringah Mall & all public transport