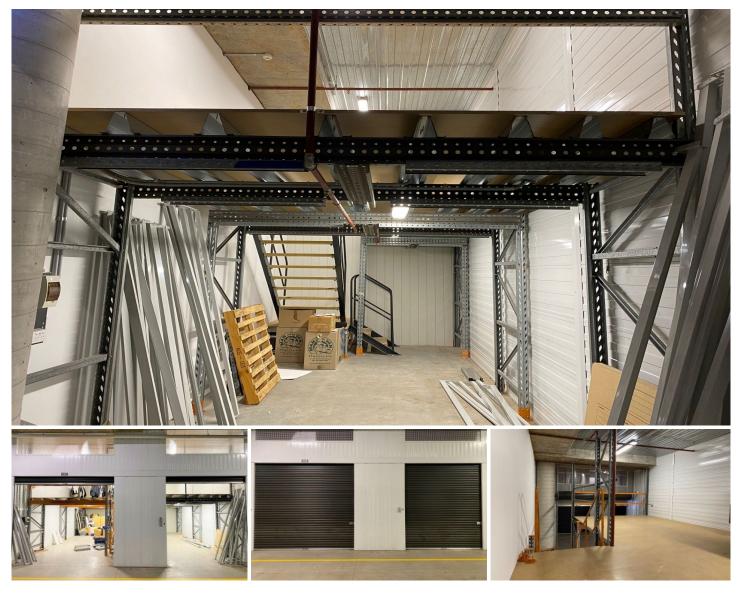

## 86/70 Middleton Road Cromer NSW

- \* Total Internal Area: 64m2
- \* Dimensions 8.8m length x 7.3m width
- \* Newly completed development The Vault, Cromer
- \* Great position within complex 4th unit from the entrance gate
- \* Excellent access with 2 roller doors
- \* Divided into 2 units that can be recombined
- \* Bonus mezzanine area of 46sqm (left 26sqm, right 20sam)
- Perfect for investors or owner occupiers. Occupy all or rent one out!
- \* Layout of complex allows for occupant to drive up to the door
- \* Internal clearance up to around 5m
- \* Shared disabled access amenities in complex