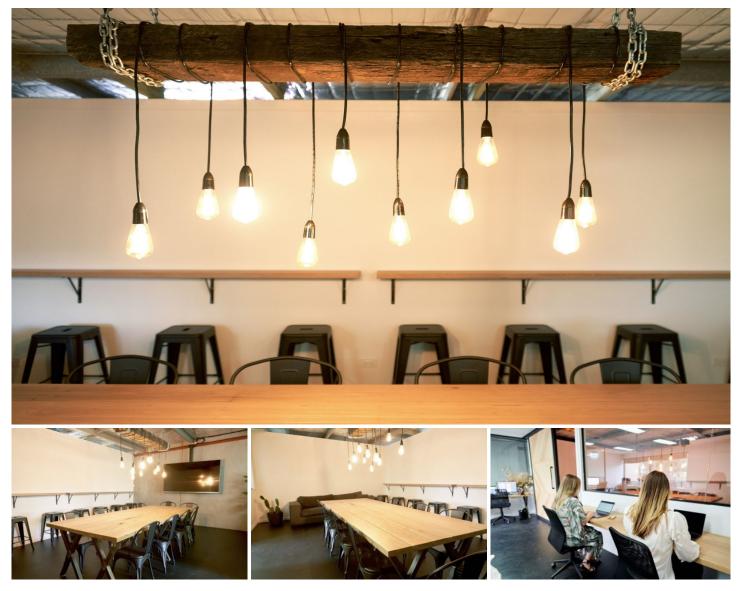

## 13/1-3 Apollo Street Warriewood NSW

This is a unique industrial style space split over two levels, perfect for businesses looking for a studio or office where their team can crunch numbers in the boardroom or get creative utilising the photography space, making it the perfect multipurpose space for any modern business. The property includes custom designed furniture and workstations, taking away the hassle and expense of bringing your own. Walk in & get to business, this space is ready to go and won't be available long.

- \* Internal area of 138sqm
- \* Fully-furnished
- \* Kitchenette
- \* Shared male and female amenities
- \* Boardroom

For full version visit the website

Type: OfficesBuilding Size: 138 sqmView: https://portfolio.agentpoint.com.au/swell/<br/>6672001